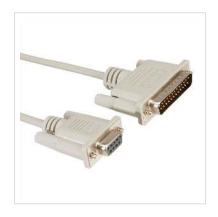

## **ROLINE Modem Cable, DB9 F - DB25 M, 3 m**

**Product No.** 11.01.4530

Design:

Manufacturer ROLINE

Manufacturer No. 11.01.4530

**EAN (single piece)** 7611990110148

- Cable with a 9-pole D-Sub socket and a 25-pole D-Sub plug
- Connects PC and modem
- Connector casing moulded with special plastic, thus optimal strain reduction, no cable breaks
- Very good screening prevents data loss and electromagnetic interference
- Hand locking screws
- · Bronze contacts with gold coating

## DB9 F 1|2|3| 4 |5|6|7|8|9 DB25 M 8|3|2|20|7|6|4|5|22

| Technical specifications |                        |  |
|--------------------------|------------------------|--|
| Manufacturer             | ROLINE                 |  |
| Product group            | Cable                  |  |
| Product type             | 9 - 25 pin modem cable |  |
| Colour                   | grey                   |  |
| Length                   | 3 m                    |  |
| Connection ports         | Female / Male          |  |
| side 1 connector         | 9 pin Female           |  |
| side 2 connector         | 25 pin Male            |  |

| Side 1 Connector Type              | D-Sub 9-pin (DE-9)   |
|------------------------------------|----------------------|
| Side 1 Connector<br>Gender         | Female               |
| Side 2 Connector Type              | D-Sub 25-pin (DB-25) |
| Side 2 Connector<br>Gender         | Male                 |
| Cable shielding                    | Screened             |
| Hand locking screws                | yes                  |
| Weight                             | 147.7 g              |
| Height of packaging (single piece) | 30 mm                |
| Width of packaging (single piece)  | 210 mm               |
| Depth of packaging (single piece)  | 200 mm               |
| Package weight (single piece)      | 0.19 kg              |