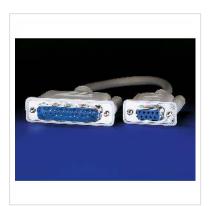

## **ROLINE Modem Cable, DB9 F - DB25 M, 3 m**

**Product No.** 11.01.4530

Design:

Manufacturer ROLINE

Manufacturer No. 11.01.4530

**EAN (single piece)** 7611990110148

- Cable with a 9-pole D-Sub socket and a 25-pole D-Sub plug
- Connects PC and modem
- Connector casing moulded with special plastic, thus optimal strain reduction, no cable breaks
- Very good screening prevents data loss and electromagnetic interference
- Hand locking screws
- · Bronze contacts with gold coating

## DB9 F 1|2|3| 4 |5|6|7|8|9 DB25 M 8|3|2|20|7|6|4|5|22

| Technical specifications |                        |  |
|--------------------------|------------------------|--|
| Manufacturer             | ROLINE                 |  |
| Product group            | Cable                  |  |
| Product type             | 9 - 25 pin modem cable |  |
| Colour                   | grey                   |  |
| Length                   | 3 m                    |  |
| Connection ports         | Female / Male          |  |
| side 1 connector         | 9 pin Female           |  |
| side 2 connector         | 25 pin Male            |  |

| Side 1 Connector Type              | D-Sub 9-pin (DE-9)   |
|------------------------------------|----------------------|
| Side 1 Connector<br>Gender         | Female               |
| Side 2 Connector Type              | D-Sub 25-pin (DB-25) |
| Side 2 Connector<br>Gender         | Male                 |
| Cable shielding                    | Screened             |
| Hand locking screws                | yes                  |
| Weight                             | 147.7 g              |
| Height of packaging (single piece) | 30 mm                |
| Width of packaging (single piece)  | 210 mm               |
| Depth of packaging (single piece)  | 200 mm               |
| Package weight (single piece)      | 0.19 kg              |