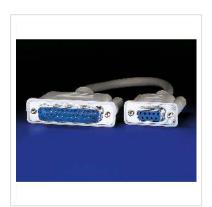

## ROLINE Modem Cable, DB9 F - DB25 M, 6 m

**Product No.** 11.01.4560

Designed

Manufacturer ROLINE

Manufacturer No. 11.01.4560

**EAN (single piece)** 7611990115303

- Cable with a 9-pole D-Sub socket and a 25-pole D-Sub plug
- Connects PC and modem
- Connector casing moulded with special plastic, thus optimal strain reduction, no cable breaks
- Very good screening prevents data loss and electromagnetic interference
- Hand locking screws
- · Bronze contacts with gold coating

## DB9 F 1|2|3| 4 |5|6|7|8|9 DB25 M 8|3|2|20|7|6|4|5|22

| Technical specifications |                        |  |
|--------------------------|------------------------|--|
| Manufacturer             | ROLINE                 |  |
| Product group            | Cable                  |  |
| Product type             | 9 - 25 pin modem cable |  |
| Colour                   | grey                   |  |
| Length                   | 6 m                    |  |
| Connection ports         | Female / Male          |  |
| side 1 connector         | 9 pin Female           |  |
| side 2 connector         | 25 pin Male            |  |