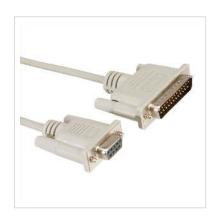

## ROLINE Modem Cable, DB9 F - DB25 M, 6 m

**Product No.** 11.01.4560

Designed

Manufacturer ROLINE

Manufacturer No. 11.01.4560

**EAN (single piece)** 7611990115303

- Cable with a 9-pole D-Sub socket and a 25-pole D-Sub plug
- Connects PC and modem
- Connector casing moulded with special plastic, thus optimal strain reduction, no cable breaks
- Very good screening prevents data loss and electromagnetic interference
- Hand locking screws
- · Bronze contacts with gold coating

## DB9 F 1|2|3| 4 |5|6|7|8|9 DB25 M 8|3|2|20|7|6|4|5|22

| Technical specifications |                        |  |
|--------------------------|------------------------|--|
| Manufacturer             | ROLINE                 |  |
| Product group            | Cable                  |  |
| Product type             | 9 - 25 pin modem cable |  |
| Colour                   | grey                   |  |
| Length                   | 6 m                    |  |
| Connection ports         | Female / Male          |  |
| side 1 connector         | 9 pin Female           |  |
| side 2 connector         | 25 pin Male            |  |