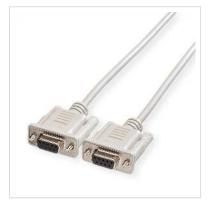

## ROLINE RS232 Cable, DB9 F - F, 1.8 m

Product No. Manufacturer Manufacturer No. EAN (single piece)

- Cable with two 9-pole D-Sub connectors
- Connects e.g. the serial IBM AT interface with a switchbox
- All lines connected 1:1
- Screen line connected with the foil screen and both connectors