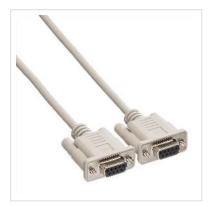

## ROLINE RS232 Cable, DB9 F - F, 1.8 m

Product No. Manufacturer Manufacturer No. EAN (single piece)

- Cable with two 9-pole D-Sub connectors
- Connects e.g. the serial IBM AT interface with a switchbox
- All lines connected 1:1
- Screen line connected with the foil screen and both connectors