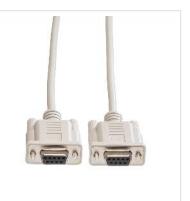

## ROLINE RS232 Cable, DB9 F - F, 1.8 m

Product No. Manufacturer Manufacturer No. EAN (single piece)

- Cable with two 9-pole D-Sub connectors
- Connects e.g. the serial IBM AT interface with a switchbox
- All lines connected 1:1
- Screen line connected with the foil screen and both connectors