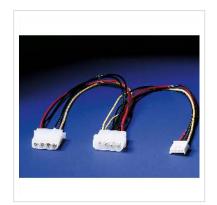

## ROLINE Int. Y-Power Cable, 4-pin HDD to 4-pin HDD+4-pin FDD, 0.3 m

**Product No.** 11.03.1010

**ROLINE** 

Manufacturer No. 11.03.1010

**EAN (single piece)** 7611990116164

Manufacturer

Internal power supply cables for additional type 5.25 or type 3.5 disk drives; Y-model; 4-pin HDD M to 4-pin HDD F / 4-pin FDD F; length: 0.3 m