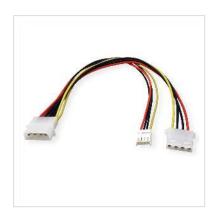

## ROLINE Int. Y-Power Cable, 4-pin HDD to 4-pin HDD+4-pin FDD, 0.3 m

**Product No.** 11.03.1010

**ROLINE** 

Manufacturer No. 11.03.1010

**EAN (single piece)** 7611990116164

Manufacturer

Internal power supply cables for additional type 5.25 or type 3.5 disk drives; Y-model; 4-pin HDD M to 4-pin HDD F / 4-pin FDD F; length: 0.3 m