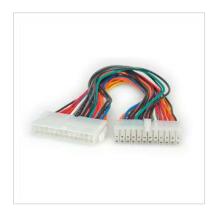

## **ROLINE ATX 2.0 Power Extension Cable, 24-pin, 0.3 m**

**Product No.** 11.03.1016

**Manufacturer** ROLINE

Manufacturer No. 11.03.1016

**EAN (single piece)** 7611990168866

- Allows you to extend the 24 pin ATX2.0 power cable, from the newest Power supply generation
- 2x 24pin ATX2.0 M-F connectors

| Technical specifications   |                                     |
|----------------------------|-------------------------------------|
| Manufacturer               | ROLINE                              |
| Product group              | Cable                               |
| Product type               | Power cable, internal               |
| Colour                     | multicolored                        |
| Length                     | 0.3 m                               |
| Connection ports           | ATX 24-pin Male / ATX 24-pin Female |
| Side 1 Connector Type      | ATX 24-pin                          |
| Side 1 Connector<br>Gender | Male                                |
| Side 2 Connector Type      | ATX 24-pin                          |
| Side 2 Connector<br>Gender | Female                              |
| Weight                     | 94.1 g                              |