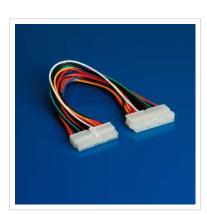

## **ROLINE ATX 2.0 Power Extension Cable, 24-pin, 0.3 m**

**Product No.** 11.03.1016

**Manufacturer** ROLINE

Manufacturer No. 11.03.1016

**EAN (single piece)** 7611990168866

- Allows you to extend the 24 pin ATX2.0 power cable, from the newest Power supply generation
- 2x 24pin ATX2.0 M-F connectors

| Technical specifications   |                                     |
|----------------------------|-------------------------------------|
| Manufacturer               | ROLINE                              |
| Product group              | Cable                               |
| Product type               | Power cable, internal               |
| Colour                     | multicolored                        |
| Length                     | 0.3 m                               |
| Connection ports           | ATX 24-pin Male / ATX 24-pin Female |
| Side 1 Connector Type      | ATX 24-pin                          |
| Side 1 Connector<br>Gender | Male                                |
| Side 2 Connector Type      | ATX 24-pin                          |
| Side 2 Connector<br>Gender | Female                              |
| Weight                     | 94.1 g                              |