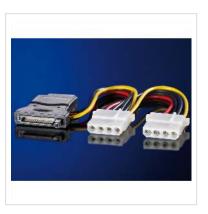

## ROLINE Internal Y-Power Cable, SATA to 3x 4-pin HDD, 0.2 m

PO 1

Product No. Manufacturer Manufacturer No. EAN (single piece) 11.03.1040 ROLINE 11.03.1040 7611990178810

• Y-Adapter cable for converting the SATA power connector to up to 3 additional 4-pin HDD plugs

• 3x 4-pin HDD plug to 1x SATA; length 11.5 cm and 12.5 cm

| Technical specifications   |                                                     |
|----------------------------|-----------------------------------------------------|
| Manufacturer               | ROLINE                                              |
| Product group              | Cable                                               |
| Product type               | Power cable, internal                               |
| Colour                     | multicolored                                        |
| Length                     | 0.2 m                                               |
| Connection ports           | Molex 4-pin (BIG) Female / SATA 15-pin (Power) Male |
| Side 1 Connector Type      | Molex 4-pin (BIG)                                   |
| Side 1 Connector<br>Gender | Female                                              |
| Side 2 Connector Type      | SATA 15-pin (Power)                                 |
| Side 2 Connector<br>Gender | Male                                                |
| Weight                     | 27.2 g                                              |