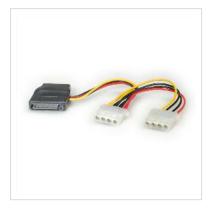

## ROLINE Internal Y-Power Cable, SATA to 3x 4-pin HDD, 0.2 m

PO 1

Product No. Manufacturer Manufacturer No. EAN (single piece) 11.03.1040 ROLINE 11.03.1040 7611990178810

• Y-Adapter cable for converting the SATA power connector to up to 3 additional 4-pin HDD plugs

• 3x 4-pin HDD plug to 1x SATA; length 11.5 cm and 12.5 cm

| Technical specifications   |                                                     |
|----------------------------|-----------------------------------------------------|
| Manufacturer               | ROLINE                                              |
| Product group              | Cable                                               |
| Product type               | Power cable, internal                               |
| Colour                     | multicolored                                        |
| Length                     | 0.2 m                                               |
| Connection ports           | Molex 4-pin (BIG) Female / SATA 15-pin (Power) Male |
| Side 1 Connector Type      | Molex 4-pin (BIG)                                   |
| Side 1 Connector<br>Gender | Female                                              |
| Side 2 Connector Type      | SATA 15-pin (Power)                                 |
| Side 2 Connector<br>Gender | Male                                                |
| Weight                     | 27.2 g                                              |