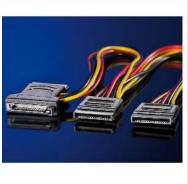

## ROLINE Internal Y-Power Cable, SATA to 3x SATA, 0.3 m

roli

Product No. Manufacturer Manufacturer No. EAN (single piece) 11.03.1041 ROLINE 11.03.1041 7611990178827

• Y-Adapter cable to convert one S-ATA power connector to up to 3 additional S-ATA power connectors

• 3x S-ATA M to 1x S-ATA; length 0.15 m and 0.15 m

| Technical specifications   |                                                       |
|----------------------------|-------------------------------------------------------|
| Manufacturer               | ROLINE                                                |
| Product group              | Cable                                                 |
| Product type               | Power cable, internal                                 |
| Colour                     | multicolored                                          |
| Length                     | 0.3 m                                                 |
| Connection ports           | SATA 15-pin (Power) Female / SATA 15-pin (Power) Male |
| Side 1 Connector Type      | SATA 15-pin (Power)                                   |
| Side 1 Connector<br>Gender | Female                                                |
| Side 2 Connector Type      | SATA 15-pin (Power)                                   |
| Side 2 Connector<br>Gender | Male                                                  |
| Weight                     | 33.6 g                                                |