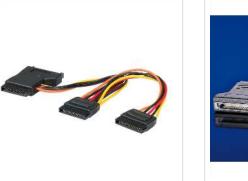

## ROLINE Internal Y-Power Cable, SATA to 3x SATA, 0.3 m

roli

Product No. Manufacturer Manufacturer No. EAN (single piece) 11.03.1041 ROLINE 11.03.1041 7611990178827

• Y-Adapter cable to convert one S-ATA power connector to up to 3 additional S-ATA power connectors

• 3x S-ATA M to 1x S-ATA; length 0.15 m and 0.15 m

| Technical specifications   |                                                       |
|----------------------------|-------------------------------------------------------|
| Manufacturer               | ROLINE                                                |
| Product group              | Cable                                                 |
| Product type               | Power cable, internal                                 |
| Colour                     | multicolored                                          |
| Length                     | 0.3 m                                                 |
| Connection ports           | SATA 15-pin (Power) Female / SATA 15-pin (Power) Male |
| Side 1 Connector Type      | SATA 15-pin (Power)                                   |
| Side 1 Connector<br>Gender | Female                                                |
| Side 2 Connector Type      | SATA 15-pin (Power)                                   |
| Side 2 Connector<br>Gender | Male                                                  |
| Weight                     | 33.6 g                                                |