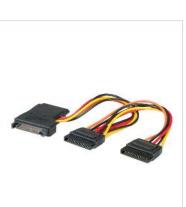

## ROLINE Internal Y-Power Cable, SATA to 3x SATA, 0.3 m

roli

Product No. Manufacturer Manufacturer No. EAN (single piece) 11.03.1041 ROLINE 11.03.1041 7611990178827

• Y-Adapter cable to convert one S-ATA power connector to up to 3 additional S-ATA power connectors

• 3x S-ATA M to 1x S-ATA; length 0.15 m and 0.15 m

| Technical specifications   |                                                       |
|----------------------------|-------------------------------------------------------|
| Manufacturer               | ROLINE                                                |
| Product group              | Cable                                                 |
| Product type               | Power cable, internal                                 |
| Colour                     | multicolored                                          |
| Length                     | 0.3 m                                                 |
| Connection ports           | SATA 15-pin (Power) Female / SATA 15-pin (Power) Male |
| Side 1 Connector Type      | SATA 15-pin (Power)                                   |
| Side 1 Connector<br>Gender | Female                                                |
| Side 2 Connector Type      | SATA 15-pin (Power)                                   |
| Side 2 Connector<br>Gender | Male                                                  |
| Weight                     | 33.6 g                                                |