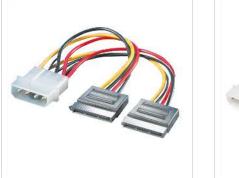

## ROLINE Internal Y-Power Cable, 4-Pin HDD to 2x SATA, 0.12 m

Product No. Manufacturer Manufacturer No. EAN (single piece) 11.03.1050 ROLINE 11.03.1050 7611990152476

To convert the 4-pin HDD plug to two SATA power connectors; to connect two SATA devices to one 4-pin HDD plug; length: 2x 0.12 m