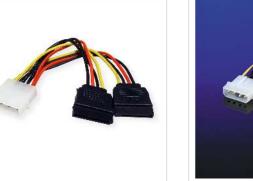

## ROLINE Internal Y-Power Cable, 4-Pin HDD to 2x SATA, 0.12 m

Product No. Manufacturer Manufacturer No. EAN (single piece) 11.03.1050 ROLINE 11.03.1050 7611990152476

To convert the 4-pin HDD plug to two SATA power connectors; to connect two SATA devices to one 4-pin HDD plug; length: 2x 0.12 m

| Technical specifications   |                                                     |
|----------------------------|-----------------------------------------------------|
| Manufacturer               | ROLINE                                              |
| Product group              | Cable                                               |
| Product type               | Power cable, internal                               |
| Colour                     | multicolored                                        |
| Length                     | 0.12 m                                              |
| Connection ports           | Molex 4-pin (BIG) Male / SATA 15-pin (Power) Female |
| Side 1 Connector Type      | Molex 4-pin (BIG)                                   |
| Side 1 Connector<br>Gender | Male                                                |
| Side 2 Connector Type      | SATA 15-pin (Power)                                 |
| Side 2 Connector<br>Gender | Female                                              |
| Weight                     | 20.9 g                                              |