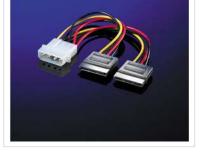

## ROLINE Internal Y-Power Cable, 4-Pin HDD to 2x SATA, 0.12 m

Product No. Manufacturer Manufacturer No. EAN (single piece) 11.03.1050 ROLINE 11.03.1050 7611990152476

To convert the 4-pin HDD plug to two SATA power connectors; to connect two SATA devices to one 4-pin HDD plug; length: 2x 0.12 m