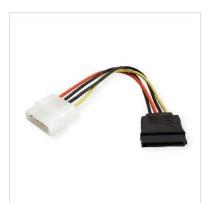

## **ROLINE Power Adapter Cable, 4-Pin HDD to SATA,** 0.15 m

**Product No.** Manufacturer ROLINE Manufacturer No. **EAN** (single piece)

11.03.1055

11.03.1055

7611990148547

Adapter cable for converting the 4-pin HDD interface to the SATA power connector; 4-pin cable, connections: 4-pin HDD plug to 15-pin SATA power connector; length: 0.15 m

| Technical specifications   |                                                     |
|----------------------------|-----------------------------------------------------|
| Manufacturer               | ROLINE                                              |
| Product group              | Cable                                               |
| Product type               | Power cable, internal                               |
| Colour                     | multicolored                                        |
| Length                     | 0.15 m                                              |
| Connection ports           | Molex 4-pin (BIG) Male / SATA 15-pin (Power) Female |
| Side 1 Connector Type      | Molex 4-pin (BIG)                                   |
| Side 1 Connector<br>Gender | Male                                                |
| Side 2 Connector Type      | SATA 15-pin (Power)                                 |
| Side 2 Connector<br>Gender | Female                                              |
| Weight                     | 12.3 g                                              |
|                            |                                                     |