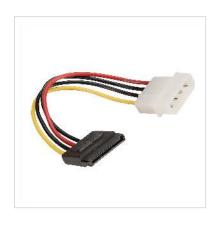

## **ROLINE Power Adapter Cable, 4-Pin HDD to SATA,** 0.15 m

**Product No.** Manufacturer ROLINE Manufacturer No. **EAN** (single piece)

11.03.1055

11.03.1055

7611990148547

Adapter cable for converting the 4-pin HDD interface to the SATA power connector; 4-pin cable, connections: 4-pin HDD plug to 15-pin SATA power connector; length: 0.15 m

| Technical specifications   |                                                     |
|----------------------------|-----------------------------------------------------|
| Manufacturer               | ROLINE                                              |
| Product group              | Cable                                               |
| Product type               | Power cable, internal                               |
| Colour                     | multicolored                                        |
| Length                     | 0.15 m                                              |
| Connection ports           | Molex 4-pin (BIG) Male / SATA 15-pin (Power) Female |
| Side 1 Connector Type      | Molex 4-pin (BIG)                                   |
| Side 1 Connector<br>Gender | Male                                                |
| Side 2 Connector Type      | SATA 15-pin (Power)                                 |
| Side 2 Connector<br>Gender | Female                                              |
| Weight                     | 12.3 g                                              |
|                            |                                                     |