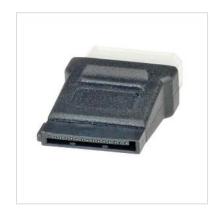

## **ROLINE Power Adapter, 4-pin HDD to SATA**

**Product No.** 11.03.1060

**Manufacturer** ROLINE

Manufacturer No. 11.03.1060

**EAN (single piece)** 7611990148837

Adapter for converting the 4-pin HDD interface to the SATA power connector

| Technical specifications                          |  |
|---------------------------------------------------|--|
| ROLINE                                            |  |
| Adapters, Terminators, Converters                 |  |
| SATA-Adapter                                      |  |
| black                                             |  |
| 39 mm                                             |  |
| Molex 4-pin (BIG) Male / SATA 15-pin (Power) Male |  |
| Molex 4-pin (BIG)                                 |  |
| Male                                              |  |
| SATA 15-pin (Power)                               |  |
| Male                                              |  |
| 9 g                                               |  |
| 10 mm                                             |  |
|                                                   |  |