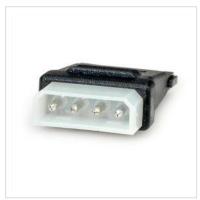

## **ROLINE Power Adapter, 4-pin HDD to SATA**

**Product No.** 11.03.1060

**Manufacturer** ROLINE

Manufacturer No. 11.03.1060

**EAN (single piece)** 7611990148837

Adapter for converting the 4-pin HDD interface to the SATA power connector

| Technical specifications                          |  |
|---------------------------------------------------|--|
| ROLINE                                            |  |
| Adapters, Terminators, Converters                 |  |
| SATA-Adapter                                      |  |
| black                                             |  |
| 39 mm                                             |  |
| Molex 4-pin (BIG) Male / SATA 15-pin (Power) Male |  |
| Molex 4-pin (BIG)                                 |  |
| Male                                              |  |
| SATA 15-pin (Power)                               |  |
| Male                                              |  |
| 9 g                                               |  |
| 10 mm                                             |  |
|                                                   |  |