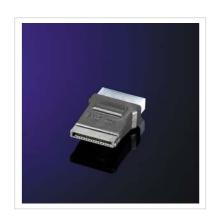

## **ROLINE Power Adapter, 4-pin HDD to SATA**

**Product No.** 11.03.1060

**Manufacturer** ROLINE

Manufacturer No. 11.03.1060

**EAN (single piece)** 7611990148837

Adapter for converting the 4-pin HDD interface to the SATA power connector

| Technical specifications                          |  |
|---------------------------------------------------|--|
| ROLINE                                            |  |
| Adapters, Terminators, Converters                 |  |
| SATA-Adapter                                      |  |
| black                                             |  |
| 39 mm                                             |  |
| Molex 4-pin (BIG) Male / SATA 15-pin (Power) Male |  |
| Molex 4-pin (BIG)                                 |  |
| Male                                              |  |
| SATA 15-pin (Power)                               |  |
| Male                                              |  |
| 9 g                                               |  |
| 10 mm                                             |  |
|                                                   |  |