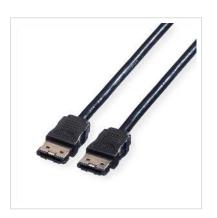

## **ROLINE External SATA 6.0 Gbit/s Cable, 0.5 m**

Product No. 11.03.1548

Manufacturer ROLINE

11.03.1548

**EAN (single piece)** 7611990191314

Manufacturer No.

ROLINE high quality HDD cables for the connection of an external SATA hard disk.

- Support data transfer rates of up to 6.0 Gbit/s (SATA III)
- Compatible with SATA 3.0 Gbit/s (SATA II), SATA 1.5 Gbit/s (SATA I)
- 4-pin cable with ground wires
- Connectors: 2x external 7-pin SATA 3.0 Gbit/s

| Technical specifications   |                                                                        |  |
|----------------------------|------------------------------------------------------------------------|--|
| Manufacturer               | ROLINE                                                                 |  |
| Product group              | Cable                                                                  |  |
| Product type               | SATA cable                                                             |  |
| Colour                     | black                                                                  |  |
| Length                     | 0.5 m                                                                  |  |
| Connection ports           | eSATA (External Serial ATA) Male / eSATA (External Serial ATA)<br>Male |  |
| side 1 connector           | eSATA III 7-pin Male (I-Tyoe)                                          |  |
| side 2 connector           | eSATA III 7-pin Male (I-Tyoe)                                          |  |
| Side 1 Connector Type      | eSATA (External Serial ATA)                                            |  |
| Side 1 Connector<br>Gender | Male                                                                   |  |
| Side 2 Connector Type      | eSATA (External Serial ATA)                                            |  |