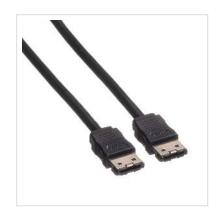

## **ROLINE External SATA 6.0 Gbit/s Cable, 0.5 m**

Product No. 11.03.1548

Manufacturer ROLINE

11.03.1548

**EAN (single piece)** 7611990191314

Manufacturer No.

ROLINE high quality HDD cables for the connection of an external SATA hard disk.

- Support data transfer rates of up to 6.0 Gbit/s (SATA III)
- Compatible with SATA 3.0 Gbit/s (SATA II), SATA 1.5 Gbit/s (SATA I)
- 4-pin cable with ground wires
- Connectors: 2x external 7-pin SATA 3.0 Gbit/s

| Technical specifications   |                                                                        |  |
|----------------------------|------------------------------------------------------------------------|--|
| Manufacturer               | ROLINE                                                                 |  |
| Product group              | Cable                                                                  |  |
| Product type               | SATA cable                                                             |  |
| Colour                     | black                                                                  |  |
| Length                     | 0.5 m                                                                  |  |
| Connection ports           | eSATA (External Serial ATA) Male / eSATA (External Serial ATA)<br>Male |  |
| side 1 connector           | eSATA III 7-pin Male (I-Tyoe)                                          |  |
| side 2 connector           | eSATA III 7-pin Male (I-Tyoe)                                          |  |
| Side 1 Connector Type      | eSATA (External Serial ATA)                                            |  |
| Side 1 Connector<br>Gender | Male                                                                   |  |
| Side 2 Connector Type      | eSATA (External Serial ATA)                                            |  |