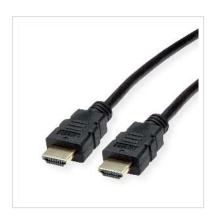

## ROLINE HDMI High Speed Cable + Ethernet, TPE, black, 1.5 m

**Product No.** 11.04.5931

ROLINE

Manufacturer No. 11.04.5931

**EAN (single piece)** 7630049615564

Manufacturer

## High-quality HDMI cable for resolutions up to 3840x2160 @30Hz in a very flexible TPE cable sheath.

- Supports 3D video transmission
- HDMI Ethernet Channel
- Audio return channel for signal forwarding to the audio/video receiver
- Cable with HDMI plug on both sides
- Improved cable shielding
- Elastic and very flexible thanks to TPE outer sheath best properties for cable ducts and similar applications where not much space is available
- Material: TPE (Thermoplastic Elastomer)