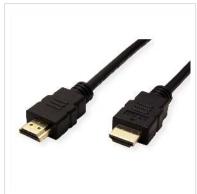

## ROLINE HDMI High Speed Cable + Ethernet, TPE, black, 1.5 m

**Product No.** 11.04.5931

ROLINE

Manufacturer No. 11.04.5931

**EAN (single piece)** 7630049615564

Manufacturer

## High-quality HDMI cable for resolutions up to 3840x2160 @30Hz in a very flexible TPE cable sheath.

- Supports 3D video transmission
- HDMI Ethernet Channel
- Audio return channel for signal forwarding to the audio/video receiver
- Cable with HDMI plug on both sides
- Improved cable shielding
- Elastic and very flexible thanks to TPE outer sheath best properties for cable ducts and similar applications where not much space is available
- Material: TPE (Thermoplastic Elastomer)