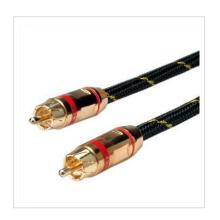

## **ROLINE GOLD Cinch Cable, simplex M/M, red, 2.5 m**

**Product No.** 11.09.4231

ROLINE

Manufacturer No. 11.09.4231

**EAN (single piece)** 7611990110933

Manufacturer

ROLINE GOLD Cinch Cable, simplex Male - Male

- Plugs Male / Male
- The plugs are gold coated to enhance their contact durability
- Marking: RED
- Nylon-reinforced outer material for a better stability
- · Color: Black / Gold

## **ROLINE GOLD - Top quality without any compromises!**

Cables in ROLINE GOLD quality come with high quality shielding and gilded contacts for contact safety even at high plug-in cycles. The plugs are gold coated to enhance their contact durability. Nylon-reinforced outer material in golden/black provides a better stability and gives the cable a stunning look.