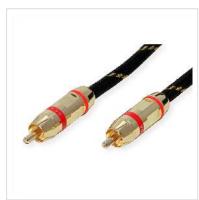

## **ROLINE GOLD Cinch Cable, simplex M/M, red, 2.5 m**

**Product No.** 11.09.4231

ROLINE

Manufacturer No. 11.09.4231

**EAN (single piece)** 7611990110933

Manufacturer

ROLINE GOLD Cinch Cable, simplex Male - Male

- Plugs Male / Male
- The plugs are gold coated to enhance their contact durability
- Marking: RED
- Nylon-reinforced outer material for a better stability
- · Color: Black / Gold

## **ROLINE GOLD - Top quality without any compromises!**

Cables in ROLINE GOLD quality come with high quality shielding and gilded contacts for contact safety even at high plug-in cycles. The plugs are gold coated to enhance their contact durability. Nylon-reinforced outer material in golden/black provides a better stability and gives the cable a stunning look.