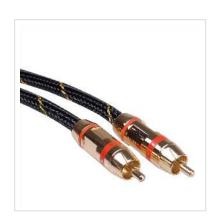

## **ROLINE GOLD Cinch Cable, simplex M/M, red, 2.5 m**

**Product No.** 11.09.4231

ROLINE

Manufacturer No. 11.09.4231

**EAN (single piece)** 7611990110933

Manufacturer

ROLINE GOLD Cinch Cable, simplex Male - Male

- Plugs Male / Male
- The plugs are gold coated to enhance their contact durability
- Marking: RED
- Nylon-reinforced outer material for a better stability
- · Color: Black / Gold

## **ROLINE GOLD - Top quality without any compromises!**

Cables in ROLINE GOLD quality come with high quality shielding and gilded contacts for contact safety even at high plug-in cycles. The plugs are gold coated to enhance their contact durability. Nylon-reinforced outer material in golden/black provides a better stability and gives the cable a stunning look.