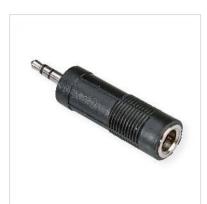

## **ROLINE Stereo Adapter 3.5 mm Male - 6.35 mm Female**

Product No. 11.09.4443

Manufacturer ROLINE

Manufacturer No. 11.09.4443

**EAN (single piece)** 7611990199068

## Adapter to connect 6.35mm stereo phone plug to a 3.5mm stereo socket

• For use in multimedia environments

| Technical specifications   |                                 |
|----------------------------|---------------------------------|
| Manufacturer               | ROLINE                          |
| Product group              | Converter adapter plug          |
| Product type               | Audio-Adapter                   |
| Colour                     | black                           |
| Length                     | 37 mm                           |
| side 1 connector           | 3.5 mm Stereo Male              |
| side 2 connector           | 6.35 mm Stereo Female           |
| Side 1 Connector Type      | Mini Phone Stereo 3.5 mm, 3-pin |
| Side 1 Connector<br>Gender | Male                            |
| Side 2 Connector Type      | Phone Stereo 6.35 mm, 3-pin     |
| Side 2 Connector<br>Gender | Female                          |