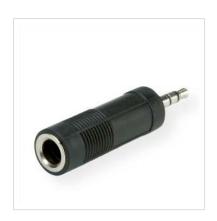

## **ROLINE Stereo Adapter 3.5 mm Male - 6.35 mm Female**

Product No. 11.09.4443

Manufacturer ROLINE

Manufacturer No. 11.09.4443

**EAN (single piece)** 7611990199068

## Adapter to connect 6.35mm stereo phone plug to a 3.5mm stereo socket

• For use in multimedia environments

| Technical specifications   |                                 |
|----------------------------|---------------------------------|
| Manufacturer               | ROLINE                          |
| Product group              | Converter adapter plug          |
| Product type               | Audio-Adapter                   |
| Colour                     | black                           |
| Length                     | 37 mm                           |
| side 1 connector           | 3.5 mm Stereo Male              |
| side 2 connector           | 6.35 mm Stereo Female           |
| Side 1 Connector Type      | Mini Phone Stereo 3.5 mm, 3-pin |
| Side 1 Connector<br>Gender | Male                            |
| Side 2 Connector Type      | Phone Stereo 6.35 mm, 3-pin     |
| Side 2 Connector<br>Gender | Female                          |