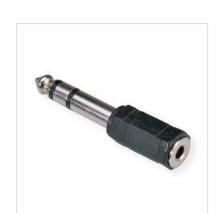

## **ROLINE Stereo Adapter 6.35 mm Male - 3.5 mm Female**

Product No. 11.09.4444

Manufacturer ROLINE

Manufacturer No. 11.09.4444

EAN (single piece) 7611990199075

roline
Designed for Professionals

EAN (single piece)

## Adapter to connect 3.5mm stereo socket to a 6.35mm stereo plug

| Technical specifications        |  |  |
|---------------------------------|--|--|
| ROLINE                          |  |  |
| Converter adapter plug          |  |  |
| Audio-Adapter                   |  |  |
| black                           |  |  |
| 22 mm                           |  |  |
| 6.35 mm Stereo Male             |  |  |
| 3.5 mm Stereo Female            |  |  |
| Phone Stereo 6.35 mm, 3-pin     |  |  |
| Male                            |  |  |
| Mini Phone Stereo 3.5 mm, 3-pin |  |  |
| Female                          |  |  |
| External                        |  |  |
| 5.3 g                           |  |  |
|                                 |  |  |