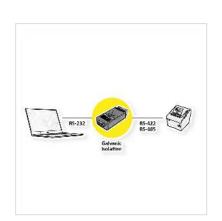

## ROLINE RS-232 to RS-422/485 Converter, Din Rail, self powered

**Product No.** 12.02.1008

**ROLINE** 

**Manufacturer No.** 12.02.1008

**EAN (single piece)** 7611990198665

Manufacturer

Converts RS-422 or RS-485 devices to a RS-232 port

- Connectors: RS-232: DB9 Female, RS-422/485: 7-pin terminal block
- High speed baud rate up to 921.6 Kbit/s
- Data transfer rate of up to 115.2 Kbit/s at 1.2 km
- Built-in Terminator 120 Ohm by DIP switch settings
- Signals for RS-232: TxD, RxD, RTS, CTS, DTR, DSR, DCD, GND
- Signals for RS-422/4-wire: Tx+, Tx-, Rx+, Rx-, GND
- Signals for RS-485/2-wire: D+, D-, GND
- Windows ME/2000/Server 2003/XP/Server 2008/XP/Vista/7/10/11
- Protection: 15 KV ESD protection for all signals, 600 W surge protection for RS-422/485 signals
- For DIN rail mounting (DIN rail kit included) or desktop use
- Hardware solution, no software required
- RS-232 port powered technology, optional: Power input 10~30 VDC
- · Contents: Converter, manual