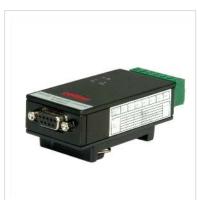

## ROLINE RS-232 to RS-422/485 Converter, Din Rail, self powered

**Product No.** 12.02.1008

**ROLINE** 

**Manufacturer No.** 12.02.1008

**EAN (single piece)** 7611990198665

Manufacturer

Converts RS-422 or RS-485 devices to a RS-232 port

- Connectors: RS-232: DB9 Female, RS-422/485: 7-pin terminal block
- High speed baud rate up to 921.6 Kbit/s
- Data transfer rate of up to 115.2 Kbit/s at 1.2 km
- Built-in Terminator 120 Ohm by DIP switch settings
- Signals for RS-232: TxD, RxD, RTS, CTS, DTR, DSR, DCD, GND
- Signals for RS-422/4-wire: Tx+, Tx-, Rx+, Rx-, GND
- Signals for RS-485/2-wire: D+, D-, GND
- Windows ME/2000/Server 2003/XP/Server 2008/XP/Vista/7/10/11
- Protection: 15 KV ESD protection for all signals, 600 W surge protection for RS-422/485 signals
- For DIN rail mounting (DIN rail kit included) or desktop use
- Hardware solution, no software required
- RS-232 port powered technology, optional: Power input 10~30 VDC
- · Contents: Converter, manual