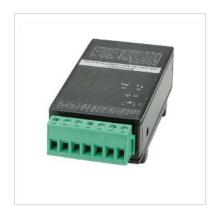

## ROLINE RS-232 to RS-422/485 Converter, Din Rail, self powered

**Product No.** 12.02.1008

**ROLINE** 

**Manufacturer No.** 12.02.1008

**EAN (single piece)** 7611990198665

Manufacturer

Converts RS-422 or RS-485 devices to a RS-232 port

- Connectors: RS-232: DB9 Female, RS-422/485: 7-pin terminal block
- High speed baud rate up to 921.6 Kbit/s
- Data transfer rate of up to 115.2 Kbit/s at 1.2 km
- Built-in Terminator 120 Ohm by DIP switch settings
- Signals for RS-232: TxD, RxD, RTS, CTS, DTR, DSR, DCD, GND
- Signals for RS-422/4-wire: Tx+, Tx-, Rx+, Rx-, GND
- Signals for RS-485/2-wire: D+, D-, GND
- Windows ME/2000/Server 2003/XP/Server 2008/XP/Vista/7/10/11
- Protection: 15 KV ESD protection for all signals, 600 W surge protection for RS-422/485 signals
- For DIN rail mounting (DIN rail kit included) or desktop use
- Hardware solution, no software required
- RS-232 port powered technology, optional: Power input 10~30 VDC
- · Contents: Converter, manual