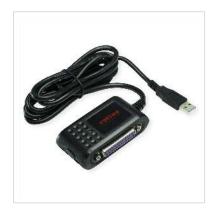

## **ROLINE Converter Cable USB to RS-232+DB25**

**Product No.** 12.02.1017

ROLINE

Manufacturer No. 12.02.1017

**EAN (single piece)** 7630049621091

Manufacturer

- Ideal for notebooks that nowadays only offer USB interfaces
- To connect one serial device (e. g. modem) and one parallel device (e. g. printer) to the USB port of a PC or notebook
- No external power supply needed
- Supported operating systems: Windows 7 / 8 / 8.x / 10

| Technical specifications        |                                   |
|---------------------------------|-----------------------------------|
| Manufacturer                    | ROLINE                            |
| Product group                   | Adapters, Terminators, Converters |
| Product type                    | USB - Serial Converter            |
| Colour                          | black                             |
| Length                          | 1.8 m                             |
| Scope of delivery               | Converter, manual                 |
| Side 1 connection (PC)          | USB A Male                        |
| Side 2 connection (Peripherals) | DB9 Maler + DB25 Female           |
| Side 1 Connector Type           | USB 2.0 Type A                    |
| Side 1 Connector<br>Gender      | Male                              |

| Side 2 Connector Type              | D-Sub 9-pin (DE-9)<br>D-Sub 25-pin (DB-25) |
|------------------------------------|--------------------------------------------|
| Side 2 Connector<br>Gender         | Male                                       |
| Conversion direction               | 1 seriell / 1parallel - USB                |
| Area of application                | External                                   |
| Dimensions (HxWxD)                 | 22 x 45 x 75 mm                            |
| Material                           | Cable length 1.8 m                         |
| Technical particularity            | Windows 7/8/8.x/10                         |
| Height                             | 22 mm                                      |
| Width                              | 45 mm                                      |
| Depth                              | 75 mm                                      |
| Weight                             | 108.8 g                                    |
| Height of packaging (single piece) | 20 mm                                      |
| Width of packaging (single piece)  | 40 mm                                      |
| Depth of packaging (single piece)  | 80 mm                                      |
| Package weight (single piece)      | 0.15 kg                                    |