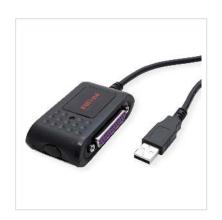

## **ROLINE Converter Cable USB to RS-232+DB25**

**Product No.** 12.02.1017

ROLINE

Manufacturer No. 12.02.1017

**EAN (single piece)** 7630049621091

Manufacturer

- Ideal for notebooks that nowadays only offer USB interfaces
- To connect one serial device (e. g. modem) and one parallel device (e. g. printer) to the USB port of a PC or notebook
- No external power supply needed
- Supported operating systems: Windows 7 / 8 / 8.x / 10

| Technical specifications        |                                   |
|---------------------------------|-----------------------------------|
| Manufacturer                    | ROLINE                            |
| Product group                   | Adapters, Terminators, Converters |
| Product type                    | USB - Serial Converter            |
| Colour                          | black                             |
| Length                          | 1.8 m                             |
| Scope of delivery               | Converter, manual                 |
| Side 1 connection (PC)          | USB A Male                        |
| Side 2 connection (Peripherals) | DB9 Maler + DB25 Female           |
| Side 1 Connector Type           | USB 2.0 Type A                    |
| Side 1 Connector<br>Gender      | Male                              |

| Side 2 Connector Type              | D-Sub 9-pin (DE-9)<br>D-Sub 25-pin (DB-25) |
|------------------------------------|--------------------------------------------|
| Side 2 Connector<br>Gender         | Male                                       |
| Conversion direction               | 1 seriell / 1parallel - USB                |
| Area of application                | External                                   |
| Dimensions (HxWxD)                 | 22 x 45 x 75 mm                            |
| Material                           | Cable length 1.8 m                         |
| Technical particularity            | Windows 7/8/8.x/10                         |
| Height                             | 22 mm                                      |
| Width                              | 45 mm                                      |
| Depth                              | 75 mm                                      |
| Weight                             | 108.8 g                                    |
| Height of packaging (single piece) | 20 mm                                      |
| Width of packaging (single piece)  | 40 mm                                      |
| Depth of packaging (single piece)  | 80 mm                                      |
| Package weight (single piece)      | 0.15 kg                                    |