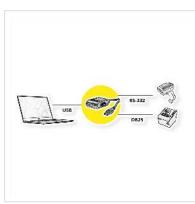

## **ROLINE Converter Cable USB to RS-232+DB25**

**Product No.** 12.02.1017

ROLINE

Manufacturer No. 12.02.1017

**EAN (single piece)** 7630049621091

Manufacturer

- Ideal for notebooks that nowadays only offer USB interfaces
- To connect one serial device (e. g. modem) and one parallel device (e. g. printer) to the USB port of a PC or notebook
- No external power supply needed
- Supported operating systems: Windows 7 / 8 / 8.x / 10

| Technical specifications        |                                   |
|---------------------------------|-----------------------------------|
| Manufacturer                    | ROLINE                            |
| Product group                   | Adapters, Terminators, Converters |
| Product type                    | USB - Serial Converter            |
| Colour                          | black                             |
| Length                          | 1.8 m                             |
| Scope of delivery               | Converter, manual                 |
| Side 1 connection (PC)          | USB A Male                        |
| Side 2 connection (Peripherals) | DB9 Maler + DB25 Female           |
| Side 1 Connector Type           | USB 2.0 Type A                    |
| Side 1 Connector<br>Gender      | Male                              |

| Side 2 Connector Type              | D-Sub 9-pin (DE-9)<br>D-Sub 25-pin (DB-25) |
|------------------------------------|--------------------------------------------|
| Side 2 Connector<br>Gender         | Male                                       |
| Conversion direction               | 1 seriell / 1parallel - USB                |
| Area of application                | External                                   |
| Dimensions (HxWxD)                 | 22 x 45 x 75 mm                            |
| Material                           | Cable length 1.8 m                         |
| Technical particularity            | Windows 7/8/8.x/10                         |
| Height                             | 22 mm                                      |
| Width                              | 45 mm                                      |
| Depth                              | 75 mm                                      |
| Weight                             | 108.8 g                                    |
| Height of packaging (single piece) | 20 mm                                      |
| Width of packaging (single piece)  | 40 mm                                      |
| Depth of packaging (single piece)  | 80 mm                                      |
| Package weight (single piece)      | 0.15 kg                                    |