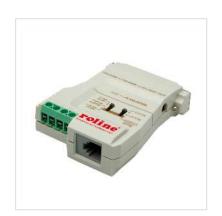

## Converter RS232-RS485, without Galvanic Isolation

**Product No.** 12.02.1028

**Manufacturer** ROLINE

**Manufacturer No.** 12.02.1028

**EAN (single piece)** 7611990117161

- DCE/DTE adjustable
- Full duplex transfer over 4 lines
- Only the data lines are converted
- 25 pin socket on the RS232 side
- Power supply via mains adapter
- Robust plastic casing