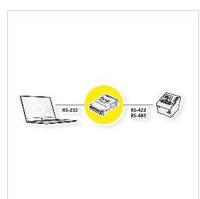

## Converter RS232-RS485, without Galvanic Isolation

**Product No.** 12.02.1028

**Manufacturer** ROLINE

**Manufacturer No.** 12.02.1028

**EAN (single piece)** 7611990117161

- DCE/DTE adjustable
- Full duplex transfer over 4 lines
- Only the data lines are converted
- 25 pin socket on the RS232 side
- Power supply via mains adapter
- Robust plastic casing

| Side 2 Connector<br>Gender         | Female                     |
|------------------------------------|----------------------------|
| Conversion direction               | RS232, RS485               |
| Area of application                | External                   |
| Dimensions (HxWxD)                 | 19 x 75 x 54 mm            |
| Technical particularity            | without galvanic isolation |
| Height                             | 19 mm                      |
| Width                              | 75 mm                      |
| Depth                              | 54 mm                      |
| Weight                             | 47.2 g                     |
| Height of packaging (single piece) | 240 mm                     |
| Width of packaging (single piece)  | 60 mm                      |
| Depth of packaging (single piece)  | 160 mm                     |
| Package weight (single piece)      | 0.37 kg                    |