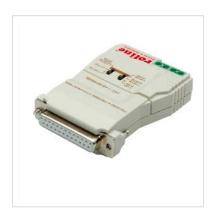

## Converter RS232-RS485, without Galvanic Isolation

**Product No.** 12.02.1028

**Manufacturer** ROLINE

**Manufacturer No.** 12.02.1028

**EAN (single piece)** 7611990117161

- DCE/DTE adjustable
- Full duplex transfer over 4 lines
- Only the data lines are converted
- 25 pin socket on the RS232 side
- Power supply via mains adapter
- Robust plastic casing