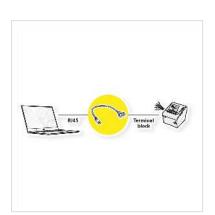

7630049634343

This Cable Adapter can be used to connect various network devices. The terminal block with push buttons allows cables with stripped ends to be connected without tools.

- 1 x RJ45 plug
- 1 x 8-pin terminal block
- Pin assignment: 1:1
- Shielded
- Color: black (cable), green/orange (terminal block)