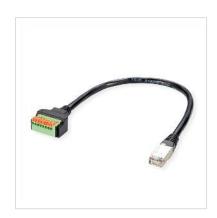

7630049634343

This Cable Adapter can be used to connect various network devices. The terminal block with push buttons allows cables with stripped ends to be connected without tools.

- 1 x RJ45 plug
- 1 x 8-pin terminal block
- Pin assignment: 1:1
- Shielded
- Color: black (cable), green/orange (terminal block)

| Technical specifications   |                                   |
|----------------------------|-----------------------------------|
| Manufacturer               | ROLINE                            |
| Product group              | Adapters, Terminators, Converters |
| Colour                     | black / green                     |
| Length                     | 30 cm                             |
| Scope of delivery          | Cable Adapter                     |
| Side 1 Connector Type      | RJ-45 (8P8C)                      |
| Side 1 Connector<br>Gender | Male                              |
| Side 2 Connector Type      | Terminal block, 8-pin             |

| Side 2 Connector<br>Gender         | Female   |
|------------------------------------|----------|
| Colour (Cable)                     | black    |
| Area of application                | External |
| Weight                             | 26 g     |
| Height of packaging (single piece) | 0 mm     |
| Width of packaging (single piece)  | 0 mm     |
| Depth of packaging (single piece)  | 0 mm     |
| Package weight (single piece)      | 0 kg     |
|                                    |          |