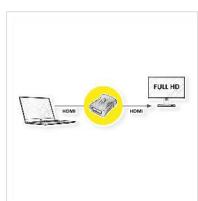

## **ROLINE HDMI Adapter, HDMI F - HDMI F**

Product No. 12.03.3151

Manufacturer ROLINE

Manufacturer No. 12.03.3151

**EAN (single piece)** 7611990116270

For the connection of two HDMI cables.

• Easy and cheap solution!