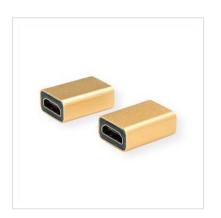

## ROLINE GOLD HDMI Coupler to connect two HDMI cables - for resolutions up to 3840x2160 @60Hz!

- Suitable for resolutions up to 3840x2160 @60Hz
- Golden metal connector housing
- For easy connection of two HDMI cables
- Small dimensions ensure easy installation in cable ducts
- Dimensions: 12 x 23 x 33 mm

| Technical specifications |                                   |  |
|--------------------------|-----------------------------------|--|
| Manufacturer             | ROLINE                            |  |
| Product group            | Adapters, Terminators, Converters |  |
| Product type             | HDMI-HDMI adapter                 |  |
| Colour                   | gold                              |  |
| Scope of delivery        | 1x Adapter                        |  |
| Max. resolution          | 3840 x 2160 @60Hz (4K, UHD-1)     |  |
| Side 1 connection (PC)   | HDMI Female                       |  |