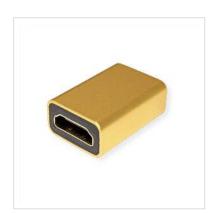

## ROLINE GOLD HDMI Coupler to connect two HDMI cables - for resolutions up to 3840x2160 @60Hz!

- Suitable for resolutions up to 3840x2160 @60Hz
- Golden metal connector housing
- For easy connection of two HDMI cables
- Small dimensions ensure easy installation in cable ducts
- Dimensions: 12 x 23 x 33 mm

| Technical specifications |                                   |  |
|--------------------------|-----------------------------------|--|
| Manufacturer             | ROLINE                            |  |
| Product group            | Adapters, Terminators, Converters |  |
| Product type             | HDMI-HDMI adapter                 |  |
| Colour                   | gold                              |  |
| Scope of delivery        | 1x Adapter                        |  |
| Max. resolution          | 3840 x 2160 @60Hz (4K, UHD-1)     |  |
| Side 1 connection (PC)   | HDMI Female                       |  |