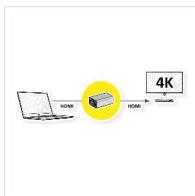

## ROLINE GOLD HDMI Coupler to connect two HDMI cables - for resolutions up to 3840x2160 @60Hz!

- Suitable for resolutions up to 3840x2160 @60Hz
- Golden metal connector housing
- For easy connection of two HDMI cables
- Small dimensions ensure easy installation in cable ducts
- Dimensions: 12 x 23 x 33 mm

| Technical specifications |                                   |  |
|--------------------------|-----------------------------------|--|
| Manufacturer             | ROLINE                            |  |
| Product group            | Adapters, Terminators, Converters |  |
| Product type             | HDMI-HDMI adapter                 |  |
| Colour                   | gold                              |  |
| Scope of delivery        | 1x Adapter                        |  |
| Max. resolution          | 3840 x 2160 @60Hz (4K, UHD-1)     |  |
| Side 1 connection (PC)   | HDMI Female                       |  |