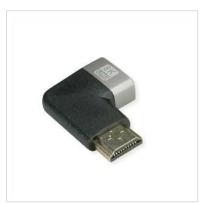

## 90° Angled HDMI Adapter for connecting, for example, a graphics card with HDMI to a monitor with HDMI connection - with a resolution of up to 7680x4320 @60Hz!

- HDMI plug-in adapter for connecting an HDMI cable to an HDMI socket on the graphics card
- Protects the graphics card socket if the HDMI cable has to be disconnected from the monitor frequently
- Adapter with HDMI plug and socket
- 90° angled
- Resolutions of up to 7680x4320 @60Hz