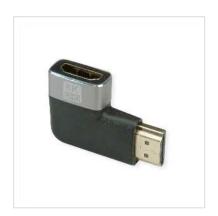

## 90° Angled HDMI Adapter for connecting, for example, a graphics card with HDMI to a monitor with HDMI connection - with a resolution of up to 7680x4320 @60Hz!

- HDMI plug-in adapter for connecting an HDMI cable to an HDMI socket on the graphics card
- Protects the graphics card socket if the HDMI cable has to be disconnected from the monitor frequently
- Adapter with HDMI plug and socket
- 90° angled
- Resolutions of up to 7680x4320 @60Hz