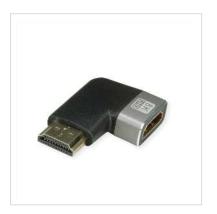

## **ROLINE 8K HDMI Adapter, M/F, 90° angled**

**Product No.** 12.03.3251

Manufacturer ROLINE

Manufacturer No. 12.03.3251

**EAN (single piece)** 7630049635074

## 90° Angled HDMI Adapter for connecting, for example, a graphics card with HDMI to a monitor with HDMI connection - with a resolution of up to 7680x4320 @60Hz!

- HDMI plug-in adapter for connecting an HDMI cable to an HDMI socket on the graphics card
- Protects the graphics card socket if the HDMI cable has to be disconnected from the monitor frequently
- Adapter with HDMI plug and socket
- 90° angled
- Resolutions of up to 7680x4320 @60Hz