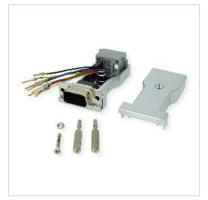

## ROLINE DB9 plug - RJ-45 socket 8P / 8C 8-Wire, silver

**POLITE** Designed for Professionals

| Product No.        |
|--------------------|
| Manufacturer       |
| Manufacturer No.   |
| EAN (single piece) |

12.03.7524 ROLINE 12.03.7524 7630049619425

• An adapter is applied to each end and connected with a 8-wire prepared telephone cable

| Technical specifications           |                                   |  |
|------------------------------------|-----------------------------------|--|
| Manufacturer                       | ROLINE                            |  |
| Product group                      | Adapters, Terminators, Converters |  |
| Product type                       | RS232 to RJ45 adapter             |  |
| Colour                             | silver                            |  |
| Side 1 connection (PC)             | DB 9 Male                         |  |
| Side 2 connection<br>(Peripherals) | RJ45 Female                       |  |
| Side 1 Connector Type              | D-Sub 9-pin (DE-9)                |  |
| Side 1 Connector<br>Gender         | Male                              |  |
| Side 2 Connector Type              | RJ-45 (8P8C)                      |  |
| Side 2 Connector<br>Gender         | Female                            |  |
| Area of application                | External                          |  |
| Dimensions (HxWxD)                 | 15 x 30 x 45 mm                   |  |