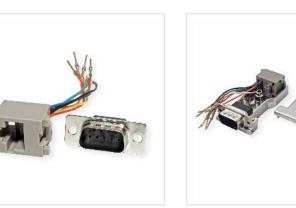

## ROLINE DB9 plug - RJ-45 socket 8P / 8C 8-Wire, silver

**POLITE** Designed for Professionals

| Product No.        |
|--------------------|
| Manufacturer       |
| Manufacturer No.   |
| EAN (single piece) |

12.03.7524 ROLINE 12.03.7524 7630049619425

• An adapter is applied to each end and connected with a 8-wire prepared telephone cable

| Technical specifications           |                                   |  |
|------------------------------------|-----------------------------------|--|
| Manufacturer                       | ROLINE                            |  |
| Product group                      | Adapters, Terminators, Converters |  |
| Product type                       | RS232 to RJ45 adapter             |  |
| Colour                             | silver                            |  |
| Side 1 connection (PC)             | DB 9 Male                         |  |
| Side 2 connection<br>(Peripherals) | RJ45 Female                       |  |
| Side 1 Connector Type              | D-Sub 9-pin (DE-9)                |  |
| Side 1 Connector<br>Gender         | Male                              |  |
| Side 2 Connector Type              | RJ-45 (8P8C)                      |  |
| Side 2 Connector<br>Gender         | Female                            |  |
| Area of application                | External                          |  |
| Dimensions (HxWxD)                 | 15 x 30 x 45 mm                   |  |