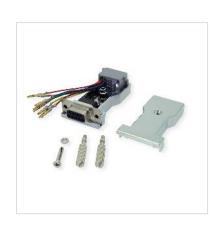

## ROLINE DB9 socket - RJ-45 socket 8P / 8C 8-Wire, silver

Product No. 12.03.7529

Manufacturer ROLINE

Manufacturer No. 12.03.7529

EAN (single piece) 7630049619432

- Simple assembly of serial lines through the modularity of the RJ45 connection systems
- An adapter is applied to each end and connected with a 8-wire prepared telephone cable

| Technical specifications        |                                   |
|---------------------------------|-----------------------------------|
| Manufacturer                    | ROLINE                            |
| Product group                   | Adapters, Terminators, Converters |
| Product type                    | RS232 to RJ45 adapter             |
| Colour                          | silver                            |
| Side 1 connection (PC)          | DB 9 Female                       |
| Side 2 connection (Peripherals) | RJ-45 Female                      |
| Side 1 Connector Type           | D-Sub 9-pin (DE-9)                |
| Side 1 Connector<br>Gender      | Female                            |
| Side 2 Connector Type           | RJ-45 (8P8C)                      |
| Side 2 Connector<br>Gender      | Female                            |
| Area of application             | External                          |