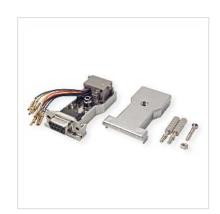

## ROLINE DB9 socket - RJ-45 socket 8P / 8C 8-Wire, silver

Product No. 12.03.7529

Manufacturer ROLINE

Manufacturer No. 12.03.7529

EAN (single piece) 7630049619432

- Simple assembly of serial lines through the modularity of the RJ45 connection systems
- An adapter is applied to each end and connected with a 8-wire prepared telephone cable

| Technical specifications        |                                   |
|---------------------------------|-----------------------------------|
| Manufacturer                    | ROLINE                            |
| Product group                   | Adapters, Terminators, Converters |
| Product type                    | RS232 to RJ45 adapter             |
| Colour                          | silver                            |
| Side 1 connection (PC)          | DB 9 Female                       |
| Side 2 connection (Peripherals) | RJ-45 Female                      |
| Side 1 Connector Type           | D-Sub 9-pin (DE-9)                |
| Side 1 Connector<br>Gender      | Female                            |
| Side 2 Connector Type           | RJ-45 (8P8C)                      |
| Side 2 Connector<br>Gender      | Female                            |
| Area of application             | External                          |