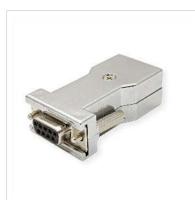

## ROLINE DB9 socket - RJ-45 socket 8P / 8C 8-Wire, silver

Product No. 12.03.7529

Manufacturer ROLINE

Manufacturer No. 12.03.7529

EAN (single piece) 7630049619432

- Simple assembly of serial lines through the modularity of the RJ45 connection systems
- An adapter is applied to each end and connected with a 8-wire prepared telephone cable

| Technical specifications        |                                   |
|---------------------------------|-----------------------------------|
| Manufacturer                    | ROLINE                            |
| Product group                   | Adapters, Terminators, Converters |
| Product type                    | RS232 to RJ45 adapter             |
| Colour                          | silver                            |
| Side 1 connection (PC)          | DB 9 Female                       |
| Side 2 connection (Peripherals) | RJ-45 Female                      |
| Side 1 Connector Type           | D-Sub 9-pin (DE-9)                |
| Side 1 Connector<br>Gender      | Female                            |
| Side 2 Connector Type           | RJ-45 (8P8C)                      |
| Side 2 Connector<br>Gender      | Female                            |
| Area of application             | External                          |