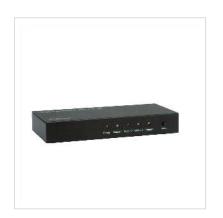

## **ROLINE HDMI Splitter, 4-way**

**Product No.** 14.01.3553

**Manufacturer** ROLINE

**Manufacturer No.** 14.01.3553

**EAN (single piece)** 7611990199860

- Duplicates the HDMI signal of one device to four HDMI outputs
- E.g. for application at presentations or traninings
- Connectors: 5x HDMI Female (1x input, 4x output)
- Max. resolution (nominal): 1920 x 1200, 1080p
- HDCP compliant
- Contents: HDMI Splitter, power supply, manual

| Technical specifications |                                     |  |
|--------------------------|-------------------------------------|--|
| Manufacturer             | ROLINE                              |  |
| Product group            | Splitters and selectors             |  |
| Product type             | HDMI-Video-Splitter                 |  |
| Colour                   | black                               |  |
| Scope of delivery        | splitter, power supply unit, manual |  |
| Interface                | HDMI                                |  |
| Inputs                   | 1                                   |  |
| Outputs                  | 4                                   |  |
| Video input              | 1x HDMI Female                      |  |
|                          |                                     |  |