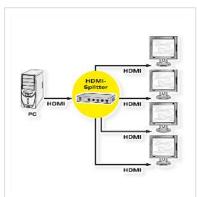

## **ROLINE HDMI Splitter, 4-way**

**Product No.** 14.01.3553

**Manufacturer** ROLINE

**Manufacturer No.** 14.01.3553

**EAN (single piece)** 7611990199860

- Duplicates the HDMI signal of one device to four HDMI outputs
- E.g. for application at presentations or traninings
- Connectors: 5x HDMI Female (1x input, 4x output)
- Max. resolution (nominal): 1920 x 1200, 1080p
- HDCP compliant
- Contents: HDMI Splitter, power supply, manual

| Technical specifications |                                     |  |
|--------------------------|-------------------------------------|--|
| Manufacturer             | ROLINE                              |  |
| Product group            | Splitters and selectors             |  |
| Product type             | HDMI-Video-Splitter                 |  |
| Colour                   | black                               |  |
| Scope of delivery        | splitter, power supply unit, manual |  |
| Interface                | HDMI                                |  |
| Inputs                   | 1                                   |  |
| Outputs                  | 4                                   |  |
| Video input              | 1x HDMI Female                      |  |
|                          |                                     |  |

| Video output                       | 4x HDMI Female     |
|------------------------------------|--------------------|
| Max. resolution (nom.)             | 1920 x 1200, 1080P |
| Power supply output                | 5V DC, 3000mA      |
| Weight                             | 259.5 g            |
| Height of packaging (single piece) | 210 mm             |
| Width of packaging (single piece)  | 70 mm              |
| Depth of packaging (single piece)  | 260 mm             |
| Package weight (single piece)      | 0.76 kg            |