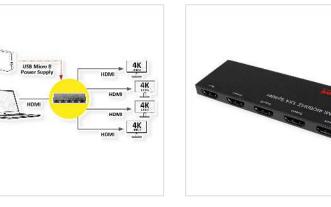

## Very small HDMI splitter for connecting up to four HDMI capable end devices (monitor, projector, etc) with 4K resolution (at 60 Hz)

- For use in presentations or for training purposes
- Maximum resolution: 3840 x 2160 @60Hz
- Outstanding image quality
- HDCP 2.2/ 1.4 compliant
- Power supply via USB cable (Type A-MicroB) (included)

| Video input                           | 1x HDMI Female                |
|---------------------------------------|-------------------------------|
| Video output                          | 4x HDMI Female                |
| Max. resolution                       | 3840 x 2160 @60Hz (4K, UHD-1) |
| Height                                | 9 mm                          |
| Width                                 | 113 mm                        |
| Depth                                 | 40 mm                         |
| Weight                                | 79.4 g                        |
| Height of packaging<br>(single piece) | 10 mm                         |
| Width of packaging<br>(single piece)  | 40 mm                         |
| Depth of packaging<br>(single piece)  | 120 mm                        |
| Package weight (single<br>piece)      | 0.1 kg                        |