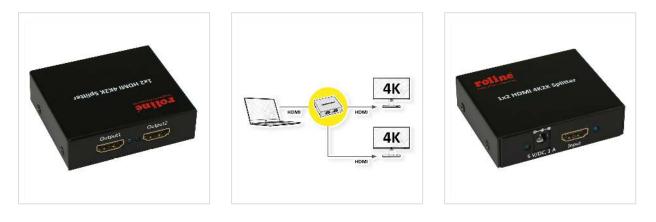

## ROLINE HDMI Splitter to connect up to two HDMI-capable end devices (monitor, projector, etc.) with a maximum resolution of 3840 x 2160 @60Hz.

- Duplicates one HDMI video signal to two HDMI video signals
- Connectors: 1 HDMI Input and 2 HDMI outputs
- Maximum resolution 3840 x 2160 @60Hz
- Plug & play, easy to install and simple to operate
- No software installation required
- HDCP 1.3 compliant
- Power Adapter included

| Inputs                                | 1                             |
|---------------------------------------|-------------------------------|
| Outputs                               | 2                             |
| Video input                           | 1x HDMI Female                |
| Video output                          | 2x HDMI Female                |
| Max. resolution (nom.)                | 3840 x 2160, 1080P            |
| Max. resolution                       | 3840 x 2160 @60Hz (4K, UHD-1) |
| Height                                | 20 mm                         |
| Width                                 | 70 mm                         |
| Depth                                 | 61 mm                         |
| Weight                                | 108 g                         |
| Height of packaging<br>(single piece) | 50 mm                         |
| Width of packaging<br>(single piece)  | 100 mm                        |
| Depth of packaging<br>(single piece)  | 140 mm                        |
| Package weight (single<br>piece)      | 0.25 kg                       |