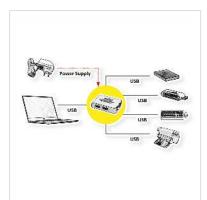

## ROLINE USB 2.0 Hub "Black and White", 4 Ports, with **Power Supply**

**Product No.** 14.02.5013

**ROLINE** 

Manufacturer No.

Manufacturer

14.02.5013

**EAN** (single piece)

- This hub allows to connect up to four USB devices to your computer or notebook
- 1 upstream port and 4 downstream USB ports
- USB 2.0, compatible with USB 1.1
- Power-LED
- Plug & play
- Bus-power and self-power mode (power supply included)
- Additionally available for this hub: ROLINE USB 2.0 cable, 12 m (11.02.8849) for the connection between the hub and a USB device (e.g. printer, scanner, ...)