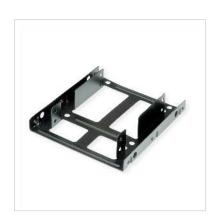

## ROLINE HDD/SSD Mounting Adapter, 3.5 inch frame for 2x 2.5 inch HDD/SSD, metal, black

**Product No.** 16.01.3008

ROLINE Designed for Professi

**Manufacturer** 

Manufacturer No. 16.01.3008

**EAN (single piece)** 7630049615793

## 3.5 inch HDD/SSD mounting adapter for up to two 2.5 inch HDDs/SSDs - black metal frame for a stable hold of your hard drives in your PC/industrial case!

- For installation of two 2.5 inch HDDs/SSDs in a 3.5 inch mounting bay
- Sturdy, black metal frame
- Mounting screws included in scope of delivery