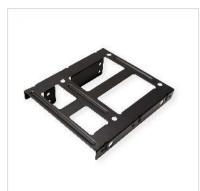

## ROLINE HDD/SSD Mounting Adapter, 3.5 inch frame for 2x 2.5 inch HDD/SSD, metal, black

**Product No.** 16.01.3008

ROLINE Designed for Professi

**Manufacturer** 

Manufacturer No. 16.01.3008

**EAN (single piece)** 7630049615793

## 3.5 inch HDD/SSD mounting adapter for up to two 2.5 inch HDDs/SSDs - black metal frame for a stable hold of your hard drives in your PC/industrial case!

- For installation of two 2.5 inch HDDs/SSDs in a 3.5 inch mounting bay
- Sturdy, black metal frame
- Mounting screws included in scope of delivery