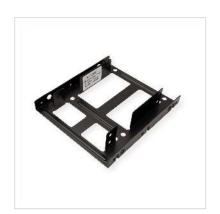

## ROLINE HDD/SSD Mounting Adapter, 3.5 inch frame for 2x 2.5 inch HDD/SSD, metal, black

**Product No.** 16.01.3008

ROLINE Designed for Professi

**Manufacturer** 

Manufacturer No. 16.01.3008

**EAN (single piece)** 7630049615793

## 3.5 inch HDD/SSD mounting adapter for up to two 2.5 inch HDDs/SSDs - black metal frame for a stable hold of your hard drives in your PC/industrial case!

- For installation of two 2.5 inch HDDs/SSDs in a 3.5 inch mounting bay
- Sturdy, black metal frame
- Mounting screws included in scope of delivery