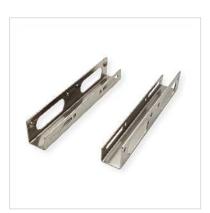

## **ROLINE HDD Mounting Adapter Type 3.5/2.5**

**Product No.** 16.01.3031

Manufacturer ROLINE

Manufacturer No. 16.01.3031

**EAN (single piece)** 7611990198634

This hard disk mounting adapter serves for installation of type 2.5 hard disks into a free type 3.5 slot

- For installation of type 2.5 hard disks in a type 3.5 slot
- Nickel plated

| Technical specifications           |                  |  |
|------------------------------------|------------------|--|
| Manufacturer                       | ROLINE           |  |
| Product group                      | Accessories      |  |
| Product type                       | Mounting adapter |  |
| Colour                             | silver           |  |
| Scope of delivery                  | 2 rails, screws  |  |
| Height                             | 16.3 mm          |  |
| Width                              | 21 mm            |  |
| Depth                              | 114 mm           |  |
| Weight                             | 70.1 g           |  |
| Height of packaging (single piece) | 20 mm            |  |
| Width of packaging (single piece)  | 20 mm            |  |