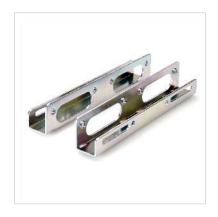

## **ROLINE HDD Mounting Adapter Type 3.5/2.5**

**Product No.** 16.01.3031

Manufacturer ROLINE

Manufacturer No. 16.01.3031

**EAN (single piece)** 7611990198634

This hard disk mounting adapter serves for installation of type 2.5 hard disks into a free type 3.5 slot

- For installation of type 2.5 hard disks in a type 3.5 slot
- Nickel plated

| Technical specifications           |                  |  |
|------------------------------------|------------------|--|
| Manufacturer                       | ROLINE           |  |
| Product group                      | Accessories      |  |
| Product type                       | Mounting adapter |  |
| Colour                             | silver           |  |
| Scope of delivery                  | 2 rails, screws  |  |
| Height                             | 16.3 mm          |  |
| Width                              | 21 mm            |  |
| Depth                              | 114 mm           |  |
| Weight                             | 70.1 g           |  |
| Height of packaging (single piece) | 20 mm            |  |
| Width of packaging (single piece)  | 20 mm            |  |