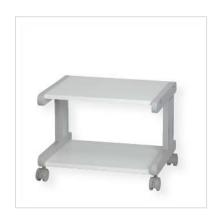

## **ROLINE Mini Printer Table, grey**

**Product No.** 17.01.1085

ROLINE

**Manufacturer No.** 17.01.1085

**EAN (single piece)** 7611990120741

Manufacturer

• Stable metal frame

• Printer shelf and floor level shelf (WxD: 46x39 cm)

• Mobile through 4 wheels, 2 of them are lockable

• Load bearing capacity: up to 30 kg

• Colour:

frame: light grey surface: white

surface border: white

• Dimensions (HxWxD): 38x51x44 cm

|                    | Technical specifications  |
|--------------------|---------------------------|
|                    | recillical specifications |
| Manufacturer       | ROLINE                    |
| Product group      | Furniture                 |
| Product type       | printer table             |
| Colour             | grey                      |
| delivery condition | decomposed                |
| Width table top    | 46 cm                     |
| Depth table top    | 39 cm                     |
| Height             | 380 mm                    |
| Width              | 510 mm                    |
|                    |                           |