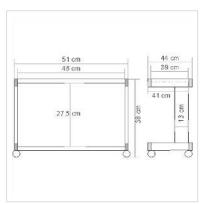

• Mobile through 4 wheels, 2 of them are lockable

• Load bearing capacity: up to 30 kg

• Colour:

frame: light grey surface: white

surface border: white

• Dimensions (HxWxD): 38x51x44 cm

|                    | Technical specifications  |
|--------------------|---------------------------|
|                    | recillical specifications |
| Manufacturer       | ROLINE                    |
| Product group      | Furniture                 |
| Product type       | printer table             |
| Colour             | grey                      |
| delivery condition | decomposed                |
| Width table top    | 46 cm                     |
| Depth table top    | 39 cm                     |
| Height             | 380 mm                    |
| Width              | 510 mm                    |
|                    |                           |

| Depth                              | 440 mm |
|------------------------------------|--------|
| Weight                             | 8 kg   |
| Height of packaging (single piece) | 80 mm  |
| Width of packaging (single piece)  | 460 mm |
| Depth of packaging (single piece)  | 660 mm |
| Package weight (single piece)      | 9 kg   |