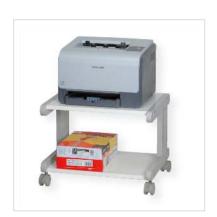

## **ROLINE Mini Printer Table, grey**

**Product No.** 17.01.1085

ROLINE

**Manufacturer No.** 17.01.1085

**EAN (single piece)** 7611990120741

Manufacturer

• Stable metal frame

• Printer shelf and floor level shelf (WxD: 46x39 cm)

• Mobile through 4 wheels, 2 of them are lockable

• Load bearing capacity: up to 30 kg

• Colour:

frame: light grey surface: white

surface border: white

• Dimensions (HxWxD): 38x51x44 cm

|                    | Technical specifications  |
|--------------------|---------------------------|
|                    | recillical specifications |
| Manufacturer       | ROLINE                    |
| Product group      | Furniture                 |
| Product type       | printer table             |
| Colour             | grey                      |
| delivery condition | decomposed                |
| Width table top    | 46 cm                     |
| Depth table top    | 39 cm                     |
| Height             | 380 mm                    |
| Width              | 510 mm                    |
|                    |                           |