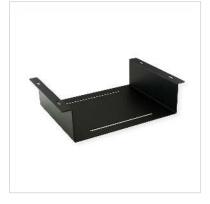

## ROLINE Underdesk Mount for KVM/NUC/Mini PC / Thin Clients

Product No. Manufacturer Manufacturer No. EAN (single piece) 17.03.0113 ROLINE 17.03.0113 7630049618824

## Save space by mounting your thin client under your desk!

- Heavy-duty steel construction
- Suitable for a lot of types of thin clients and small cpus
- Under-Desk Installation: it saves valuable desk space and also keeps cpu free from dust
- Maximum weight should not exceed 10 kg
- Can be fixed under your desktop using the supplied fixings screws
- Allows full access to power button, output jacks, and cables.
- Content: 4x mounting screws, installation instructions