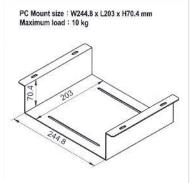

## Save space by mounting your thin client under your desk!

- Heavy-duty steel construction
- Suitable for a lot of types of thin clients and small cpus
- Under-Desk Installation: it saves valuable desk space and also keeps cpu free from dust
- Maximum weight should not exceed 10 kg
- Can be fixed under your desktop using the supplied fixings screws
- Allows full access to power button, output jacks, and cables.
- Content: 4x mounting screws, installation instructions

| Technical specifications   |                  |  |
|----------------------------|------------------|--|
| Manufacturer               | ROLINE           |  |
| Product group              | Office furniture |  |
| Product type               | CPU Holders      |  |
| Colour                     | black            |  |
| Maximum weight<br>capacity | 10 kg            |  |
| Adjustments                | not applicable   |  |
| Inclinable                 | no               |  |
| Height adjustable          | no               |  |

| Rotatable                             | no       |
|---------------------------------------|----------|
| Material group                        | metal    |
| Height                                | 72 mm    |
| Width                                 | 288 mm   |
| Depth                                 | 203 mm   |
| Weight                                | 1084.5 g |
| Height of packaging<br>(single piece) | 80 mm    |
| Width of packaging<br>(single piece)  | 200 mm   |
| Depth of packaging<br>(single piece)  | 300 mm   |
| Package weight (single<br>piece)      | 1.2 kg   |