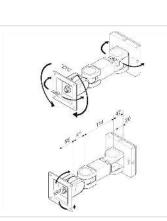

roline

Designed for Professionals

- Space saving mounting of LCD monitor on wall
- VESA 75 (75 x 75 mm) fixation
- Inclination adjustable over joints
- Pivot function: 270°

| Technical specifications |  |
|--------------------------|--|
| ROLINE                   |  |
| LCD-Monitor arms         |  |
| Monitor Arms, wall mount |  |
| black                    |  |
| 6 kg                     |  |
| 3                        |  |
| wall mount               |  |
| 200 mm                   |  |
| Adjustable spring gauge  |  |
| 1                        |  |
| yes                      |  |
| metal                    |  |
|                          |  |