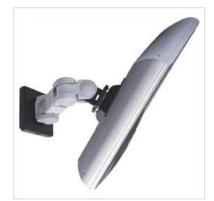

roline

Designed for Professionals

- Space saving mounting of LCD monitor on wall
- VESA 75 (75 x 75 mm) fixation
- Inclination adjustable over joints
- Pivot function: 270°

| Technical specifications |  |
|--------------------------|--|
| ROLINE                   |  |
| LCD-Monitor arms         |  |
| Monitor Arms, wall mount |  |
| black                    |  |
| 6 kg                     |  |
| 3                        |  |
| wall mount               |  |
| 200 mm                   |  |
| Adjustable spring gauge  |  |
| 1                        |  |
| yes                      |  |
| metal                    |  |
|                          |  |