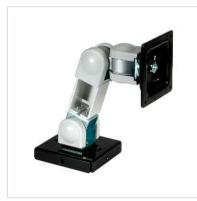

roline

Designed for Professionals

- Space saving mounting of LCD monitor on wall
- VESA 75 (75 x 75 mm) fixation
- Inclination adjustable over joints
- Pivot function: 270°

| Technical specifications |  |
|--------------------------|--|
| ROLINE                   |  |
| LCD-Monitor arms         |  |
| Monitor Arms, wall mount |  |
| black                    |  |
| 6 kg                     |  |
| 3                        |  |
| wall mount               |  |
| 200 mm                   |  |
| Adjustable spring gauge  |  |
| 1                        |  |
| yes                      |  |
| metal                    |  |
|                          |  |