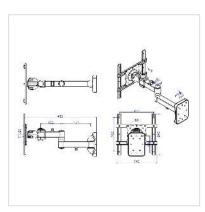

## **ROLINE LCD/TV Wall Mount, 5 Joints**

**Product No.** 17.03.1169

**ROLINE** 

Manufacturer No. 17.03.1169

**EAN (single piece)** 7611990149681

Manufacturer

• Arm length: up to 425 mm

• Max. load: 25 kg

• Mounts your screen to the wall and monitor can be tilted ,swiveded and rotated

• Meets VESA 75 x 75 mm, VESA 100 x 100 mm, VESA 100 x 200 mm, VESA 200 x 200 mm

• Colour: black

| Technical specifications |                                                                       |  |
|--------------------------|-----------------------------------------------------------------------|--|
| Manufacturer             | ROLINE                                                                |  |
| Product group            | LCD-Monitor arms                                                      |  |
| Product type             | Monitor Arms, wall mount                                              |  |
| Colour                   | black                                                                 |  |
| Scope of delivery        | supporting arm, mounting screws, 6 mm hex wrench, manual, cable clips |  |
| Maximum weight capacity  | 25 kg                                                                 |  |
| Quantity of pivots       | 5                                                                     |  |
| Fixing                   | Wandbefestigung                                                       |  |
| Maximal arm length       | 425mm                                                                 |  |
| Adjustments              | Adjustable spring gauge                                               |  |
| Number of monitors       | 1                                                                     |  |

| VESA 75 x 75 mm                    | yes    |
|------------------------------------|--------|
| VESA 100 x 100 mm                  | yes    |
| VESA 200 x 100 mm                  | yes    |
| VESA 200 x 200 mm                  | yes    |
| Material group                     | metal  |
| Height                             | 240 mm |
| Width                              | 240 mm |
| Depth                              | 425 mm |
| Weight                             | 3295 g |
| Height of packaging (single piece) | 125 mm |
| Width of packaging (single piece)  | 145 mm |
| Depth of packaging (single piece)  | 460 mm |
| Package weight (single piece)      | 3.7 kg |