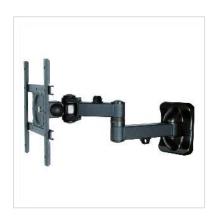

## **ROLINE LCD/TV Wall Mount, 5 Joints**

**Product No.** 17.03.1169

**ROLINE** 

Manufacturer No. 17.03.1169

**EAN (single piece)** 7611990149681

Manufacturer

• Arm length: up to 425 mm

• Max. load: 25 kg

• Mounts your screen to the wall and monitor can be tilted ,swiveded and rotated

• Meets VESA 75 x 75 mm, VESA 100 x 100 mm, VESA 100 x 200 mm, VESA 200 x 200 mm

• Colour: black

| Technical specifications |                                                                       |  |
|--------------------------|-----------------------------------------------------------------------|--|
| Manufacturer             | ROLINE                                                                |  |
| Product group            | LCD-Monitor arms                                                      |  |
| Product type             | Monitor Arms, wall mount                                              |  |
| Colour                   | black                                                                 |  |
| Scope of delivery        | supporting arm, mounting screws, 6 mm hex wrench, manual, cable clips |  |
| Maximum weight capacity  | 25 kg                                                                 |  |
| Quantity of pivots       | 5                                                                     |  |
| Fixing                   | Wandbefestigung                                                       |  |
| Maximal arm length       | 425mm                                                                 |  |
| Adjustments              | Adjustable spring gauge                                               |  |
| Number of monitors       | 1                                                                     |  |