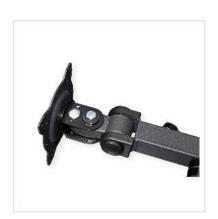

• Mounts your screen to the wall and monitor can be tilted ,swiveded and rotated

• Meets VESA 75 x 75 mm, VESA 100 x 100 mm, VESA 100 x 200 mm, VESA 200 x 200 mm

• Colour: black

| Technical specifications |                                                                       |  |
|--------------------------|-----------------------------------------------------------------------|--|
| Manufacturer             | ROLINE                                                                |  |
| Product group            | LCD-Monitor arms                                                      |  |
| Product type             | Monitor Arms, wall mount                                              |  |
| Colour                   | black                                                                 |  |
| Scope of delivery        | supporting arm, mounting screws, 6 mm hex wrench, manual, cable clips |  |
| Maximum weight capacity  | 25 kg                                                                 |  |
| Quantity of pivots       | 5                                                                     |  |
| Fixing                   | Wandbefestigung                                                       |  |
| Maximal arm length       | 425mm                                                                 |  |
| Adjustments              | Adjustable spring gauge                                               |  |
| Number of monitors       | 1                                                                     |  |