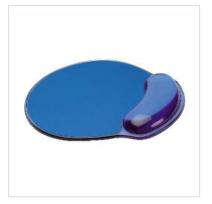

## Mousepad with Wristrest, transparent blue

- During work with your Mouse your wrist can rest on the integrated Palmrest
- The wrist rest will adapt itself to your wrist, effective support will help you in giving you a relaxed feeling once working with your mouse
- Colour: transparent blue
- Dimensions: 227 x 250 x 22 mm
- Note: Mouse is not included in delivery

| Technical specifications |                          |  |
|--------------------------|--------------------------|--|
| Manufacturer             | ROLINE                   |  |
| Product group            | Mouse pads / Wrist rests |  |
| Product type             | Mouse pad, wrist rest    |  |
| Colour                   | blue                     |  |
| Equipment                | Wrist rest               |  |
| Material group           | Polyurethane             |  |
| Height                   | 22 mm                    |  |
| Width                    | 227 mm                   |  |
| Depth                    | 250 mm                   |  |
| Weight                   | 338.1 g                  |  |