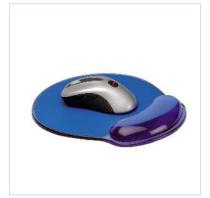

## Mousepad with Wristrest, transparent blue

- During work with your Mouse your wrist can rest on the integrated Palmrest
- The wrist rest will adapt itself to your wrist, effective support will help you in giving you a relaxed feeling once working with your mouse
- Colour: transparent blue
- Dimensions: 227 x 250 x 22 mm
- Note: Mouse is not included in delivery

| Technical specifications |                          |  |
|--------------------------|--------------------------|--|
| Manufacturer             | ROLINE                   |  |
| Product group            | Mouse pads / Wrist rests |  |
| Product type             | Mouse pad, wrist rest    |  |
| Colour                   | blue                     |  |
| Equipment                | Wrist rest               |  |
| Material group           | Polyurethane             |  |
| Height                   | 22 mm                    |  |
| Width                    | 227 mm                   |  |
| Depth                    | 250 mm                   |  |
| Weight                   | 338.1 g                  |  |