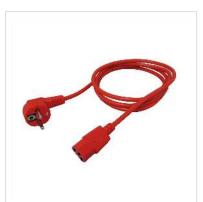

## ROLINE Power Cable, straight IEC Connector, red, 1.8 m

Product No. 19.08.1010

Manufacturer ROLINE

Manufacturer No. 19.08.1010

EAN (single piece) 7611990145973

A great solution for neat cable management in any data center! We recommend our colored monitor power cables, e.g. 19.08.1520 (C14-C13), as additional products.

Cable with safety plug 90° angled (CEE 7/7 german type) and IEC 320-C13

• Plugs: CEE 7/7 safety plug to C13 plug

• Nominal data: 250V AC/10A

| Technical specifications |                                                             |  |
|--------------------------|-------------------------------------------------------------|--|
| Manufacturer             | ROLINE                                                      |  |
| Product group            | Cable                                                       |  |
| Product type             | Power Cables                                                |  |
| Colour                   | red                                                         |  |
| Length                   | 1.8 m                                                       |  |
| Connection ports         | 3P. German, CEE 7/7, Type-E/F Male / IEC320 C13, 10A Female |  |
| Max. current             | 10 A                                                        |  |