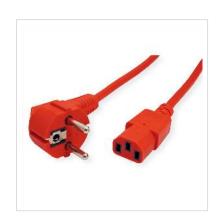

## ROLINE Power Cable, straight IEC Connector, red, 1.8 m

Product No. 19.08.1010

Manufacturer ROLINE

Manufacturer No. 19.08.1010

EAN (single piece) 7611990145973

A great solution for neat cable management in any data center! We recommend our colored monitor power cables, e.g. 19.08.1520 (C14-C13), as additional products.

Cable with safety plug 90° angled (CEE 7/7 german type) and IEC 320-C13

• Plugs: CEE 7/7 safety plug to C13 plug

• Nominal data: 250V AC/10A

| Technical specifications |                                                             |  |
|--------------------------|-------------------------------------------------------------|--|
| Manufacturer             | ROLINE                                                      |  |
| Product group            | Cable                                                       |  |
| Product type             | Power Cables                                                |  |
| Colour                   | red                                                         |  |
| Length                   | 1.8 m                                                       |  |
| Connection ports         | 3P. German, CEE 7/7, Type-E/F Male / IEC320 C13, 10A Female |  |
| Max. current             | 10 A                                                        |  |