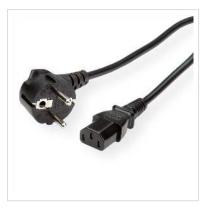

## ROLINE Power Cable, straight IEC Connector, black, 3 m

Product No. Manufacturer Manufacturer No. EAN (single piece) 19.08.1014 ROLINE 19.08.1014 7630049632097

## Power cable with safety plug 90° angled (German type) and IEC 320-C13 socket

Power cable with safety plug (German type) and IEC 320-C13 socket

- Plugs: 90° angled safety plug, straight IEC socket
- Nominal data: 250V AC/10A
- 3 wires, each with a cross-section of 1.5 mm<sup>2</sup>