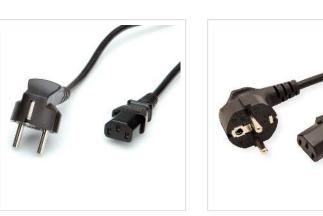

## Power cable with safety plug 90° angled (German type) and IEC 320-C13 socket

Power cable with safety plug (German type) and IEC 320-C13 socket

- Plugs: 90° angled safety plug, straight IEC socket
- Nominal data: 250V AC/10A
- 3 wires, each with a cross-section of 1.5 mm<sup>2</sup>