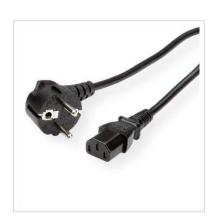

## ROLINE Power Cable, straight IEC Connector, black, 1.8 m

Product No. 19.08.1018

Manufacturer ROLINE

Manufacturer No. 19.08.1018

7611990119042

EAN (single piece)

Cable with safety plug 90° angled (CEE 7/7 german type) and IEC 320-C13

• Plugs: CEE 7/7 safety plug to C13 plug

• Nominal data: 250V AC/10A

| Technical specifications      |                                                             |  |
|-------------------------------|-------------------------------------------------------------|--|
| Manufacturer                  | ROLINE                                                      |  |
| Product group                 | Cable                                                       |  |
| Product type                  | Power Cables                                                |  |
| Colour                        | black                                                       |  |
| Length                        | 1.8 m                                                       |  |
| Connection ports              | 3P. German, CEE 7/7, Type-E/F Male / IEC320 C13, 10A Female |  |
| Max. current                  | 10 A                                                        |  |
| Max. voltage                  | 250 V                                                       |  |
| Conductor cross section (mm²) | 0.75 mm <sup>2</sup>                                        |  |

| Side 1 Connector Type              | 3P. German, CEE 7/7, Type-E/F                                     |
|------------------------------------|-------------------------------------------------------------------|
| Side 1 Connector<br>Gender         | Male                                                              |
| Side 2 Connector Type              | IEC320 C13, 10A                                                   |
| Side 2 Connector<br>Gender         | Female                                                            |
| Regional use                       | Germany, Austria, Netherlands<br>France, Czech Republic, Slovakia |
| Technical particularity            | 250VAC 10 A                                                       |
| Weight                             | 182.9 g                                                           |
| Height of packaging (single piece) | 40 mm                                                             |
| Width of packaging (single piece)  | 110 mm                                                            |
| Depth of packaging (single piece)  | 200 mm                                                            |
| Package weight (single piece)      | 0.2 kg                                                            |