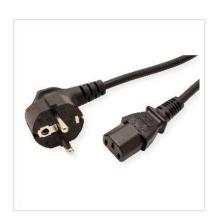

## ROLINE Power Cable, straight IEC Connector, black, 1.8 m

Product No. 19.08.1018

Manufacturer ROLINE

Manufacturer No. 19.08.1018

7611990119042

EAN (single piece)

Cable with safety plug 90° angled (CEE 7/7 german type) and IEC 320-C13

• Plugs: CEE 7/7 safety plug to C13 plug

• Nominal data: 250V AC/10A

| Technical specifications      |                                                             |  |
|-------------------------------|-------------------------------------------------------------|--|
| Manufacturer                  | ROLINE                                                      |  |
| Product group                 | Cable                                                       |  |
| Product type                  | Power Cables                                                |  |
| Colour                        | black                                                       |  |
| Length                        | 1.8 m                                                       |  |
| Connection ports              | 3P. German, CEE 7/7, Type-E/F Male / IEC320 C13, 10A Female |  |
| Max. current                  | 10 A                                                        |  |
| Max. voltage                  | 250 V                                                       |  |
| Conductor cross section (mm²) | 0.75 mm <sup>2</sup>                                        |  |

| Side 1 Connector Type              | 3P. German, CEE 7/7, Type-E/F                                     |
|------------------------------------|-------------------------------------------------------------------|
| Side 1 Connector<br>Gender         | Male                                                              |
| Side 2 Connector Type              | IEC320 C13, 10A                                                   |
| Side 2 Connector<br>Gender         | Female                                                            |
| Regional use                       | Germany, Austria, Netherlands<br>France, Czech Republic, Slovakia |
| Technical particularity            | 250VAC 10 A                                                       |
| Weight                             | 182.9 g                                                           |
| Height of packaging (single piece) | 40 mm                                                             |
| Width of packaging (single piece)  | 110 mm                                                            |
| Depth of packaging (single piece)  | 200 mm                                                            |
| Package weight (single piece)      | 0.2 kg                                                            |