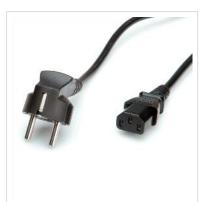

## ROLINE Power Cable, straight IEC Connector, black, 1.8 m

Product No. 19.08.1018

Manufacturer ROLINE

Manufacturer No. 19.08.1018

7611990119042

EAN (single piece)

Cable with safety plug 90° angled (CEE 7/7 german type) and IEC 320-C13

• Plugs: CEE 7/7 safety plug to C13 plug

• Nominal data: 250V AC/10A

| Technical specifications      |                                                             |  |
|-------------------------------|-------------------------------------------------------------|--|
| Manufacturer                  | ROLINE                                                      |  |
| Product group                 | Cable                                                       |  |
| Product type                  | Power Cables                                                |  |
| Colour                        | black                                                       |  |
| Length                        | 1.8 m                                                       |  |
| Connection ports              | 3P. German, CEE 7/7, Type-E/F Male / IEC320 C13, 10A Female |  |
| Max. current                  | 10 A                                                        |  |
| Max. voltage                  | 250 V                                                       |  |
| Conductor cross section (mm²) | 0.75 mm <sup>2</sup>                                        |  |

| Side 1 Connector Type              | 3P. German, CEE 7/7, Type-E/F                                     |
|------------------------------------|-------------------------------------------------------------------|
| Side 1 Connector<br>Gender         | Male                                                              |
| Side 2 Connector Type              | IEC320 C13, 10A                                                   |
| Side 2 Connector<br>Gender         | Female                                                            |
| Regional use                       | Germany, Austria, Netherlands<br>France, Czech Republic, Slovakia |
| Technical particularity            | 250VAC 10 A                                                       |
| Weight                             | 182.9 g                                                           |
| Height of packaging (single piece) | 40 mm                                                             |
| Width of packaging (single piece)  | 110 mm                                                            |
| Depth of packaging (single piece)  | 200 mm                                                            |
| Package weight (single piece)      | 0.2 kg                                                            |