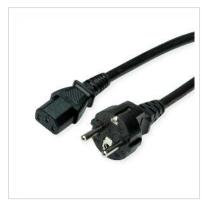

## Power cable with straight safety plug (German type, CEE7/7) and straight C13 cold appliance socket

Power cable with safety plug and C13 socket

- Plugs: Straight safety plug (German type, CEE7/7) and straight IEC C13 socket
- Nominal data: 250V AC/10A
- Colour: black

| Technical specifications |                                                             |  |
|--------------------------|-------------------------------------------------------------|--|
| Manufacturer             | ROLINE                                                      |  |
| Product group            | Cable                                                       |  |
| Product type             | Power Cables                                                |  |
| Colour                   | black                                                       |  |
| Length                   | 1.8 m                                                       |  |
| Connection ports         | 3P. German, CEE 7/7, Type-E/F Male / IEC320 C13, 10A Female |  |
| Colour (Cable)           | black                                                       |  |

| Max. current                          | 10 A                                                              |
|---------------------------------------|-------------------------------------------------------------------|
| Max. voltage                          | 250 V                                                             |
| Conductor cross section<br>(mm²)      | 0.75 mm²                                                          |
| Side 1 Connector Type                 | 3P. German, CEE 7/7, Type-E/F                                     |
| Side 1 Connector<br>Gender            | Male                                                              |
| Side 2 Connector Type                 | IEC320 C13, 10A                                                   |
| Side 2 Connector<br>Gender            | Female                                                            |
| Regional use                          | Germany, Austria, Netherlands<br>France, Czech Republic, Slovakia |
| Technical particularity               | 250VAC 10 A                                                       |
| Weight                                | 173.3 g                                                           |
| Height of packaging<br>(single piece) | 20 mm                                                             |
| Width of packaging<br>(single piece)  | 100 mm                                                            |
| Depth of packaging<br>(single piece)  | 100 mm                                                            |
| Package weight (single<br>piece)      | 0.2 kg                                                            |