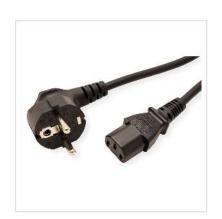

## **ROLINE Power Cable, straight IEC Connector, 3 m**

**Product No.** 19.08.1030

**Manufacturer** ROLINE

**Manufacturer No.** 19.08.1030

**EAN (single piece)** 7611990173990

Cable with safety plug 90° angled (CEE 7/7 plug) and IEC 320-C13

• Plugs: CEE 7/7 German plug to C13 plug

• Nominal data: 250V AC/10A

• Colour: black

| Technical specifications      |                                                             |
|-------------------------------|-------------------------------------------------------------|
| Manufacturer                  | ROLINE                                                      |
| Product group                 | Cable                                                       |
| Product type                  | Power Cables                                                |
| Colour                        | black                                                       |
| Length                        | 3 m                                                         |
| Connection ports              | 3P. German, CEE 7/7, Type-E/F Male / IEC320 C13, 10A Female |
| Max. current                  | 10 A                                                        |
| Max. voltage                  | 250 V                                                       |
| Conductor cross section (mm²) | 0.75 mm²                                                    |
| Side 1 Connector Type         | 3P. German. CEE 7/7. Type-E/F                               |