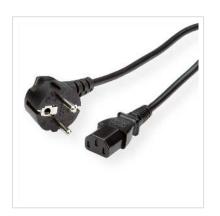

## **ROLINE Power Cable, straight IEC Connector, 3 m**

**Product No.** 19.08.1030

**Manufacturer** ROLINE

**Manufacturer No.** 19.08.1030

**EAN (single piece)** 7611990173990

Cable with safety plug 90° angled (CEE 7/7 plug) and IEC 320-C13

• Plugs: CEE 7/7 German plug to C13 plug

• Nominal data: 250V AC/10A

• Colour: black

| Technical specifications      |                                                             |
|-------------------------------|-------------------------------------------------------------|
| Manufacturer                  | ROLINE                                                      |
| Product group                 | Cable                                                       |
| Product type                  | Power Cables                                                |
| Colour                        | black                                                       |
| Length                        | 3 m                                                         |
| Connection ports              | 3P. German, CEE 7/7, Type-E/F Male / IEC320 C13, 10A Female |
| Max. current                  | 10 A                                                        |
| Max. voltage                  | 250 V                                                       |
| Conductor cross section (mm²) | 0.75 mm²                                                    |
| Side 1 Connector Type         | 3P. German. CEE 7/7. Type-E/F                               |