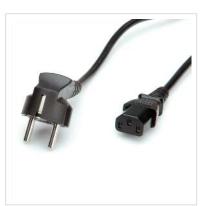

## **ROLINE Power Cable, straight IEC Connector, 3 m**

**Product No.** 19.08.1030

**Manufacturer** ROLINE

**Manufacturer No.** 19.08.1030

**EAN (single piece)** 7611990173990

Cable with safety plug 90° angled (CEE 7/7 plug) and IEC 320-C13

• Plugs: CEE 7/7 German plug to C13 plug

• Nominal data: 250V AC/10A

• Colour: black

| Technical specifications      |                                                             |
|-------------------------------|-------------------------------------------------------------|
| Manufacturer                  | ROLINE                                                      |
| Product group                 | Cable                                                       |
| Product type                  | Power Cables                                                |
| Colour                        | black                                                       |
| Length                        | 3 m                                                         |
| Connection ports              | 3P. German, CEE 7/7, Type-E/F Male / IEC320 C13, 10A Female |
| Max. current                  | 10 A                                                        |
| Max. voltage                  | 250 V                                                       |
| Conductor cross section (mm²) | 0.75 mm²                                                    |
| Side 1 Connector Type         | 3P. German. CEE 7/7. Type-E/F                               |