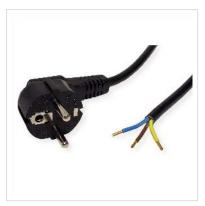

## ROLINE Power Cable with German Type Plug / open end, AC 230V, black, 1.8 m

Product No. Manufacturer Manufacturer No. EAN (single piece)

19.08.1110 ROLINE 19.08.1110 7611990138180

- Cable with German Type Plug, 16A / 230VAC
- Cable: H05VV-F 3G1 3x 0.75mm<sup>2</sup>
- Nominal data: 250 VAC/16 A
- Colour: black

- 2. Installation
- Connect the open end of the cable with the device!
- Please pay attention to the corresponding colour coding (brown, blue, yellow/green) and make sure that the stripped ends of the cable are equipped with wire end ferrules.