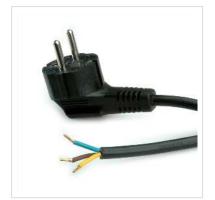

## ROLINE Power Cable with German Type Plug / open end, AC 230V, black, 1.8 m

Product No. Manufacturer Manufacturer No. EAN (single piece)

19.08.1110 ROLINE 19.08.1110 7611990138180

- Cable with German Type Plug, 16A / 230VAC
- Cable: H05VV-F 3G1 3x 0.75mm<sup>2</sup>
- Nominal data: 250 VAC/16 A
- Colour: black

- 2. Installation
- Connect the open end of the cable with the device!
- Please pay attention to the corresponding colour coding (brown, blue, yellow/green) and make sure that the stripped ends of the cable are equipped with wire end ferrules.