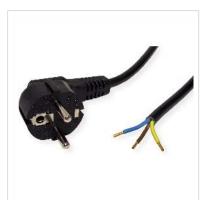

## ROLINE Power Cable with German Type Plug / open end, AC 230V, black, 3 m

**Product No.** 19.08.1111

Designed for Profess

Manufacturer ROLINE

**Manufacturer No.** 19.08.1111

**EAN (single piece)** 7611990138197

Cable with German Type Plug, 16A / 230VAC

Cable: H05VV-F 3G1 3x 0.75mm<sup>2</sup>

Nominal data: 250 VAC/16 A

• Colour: black

## **Technical specifications**

| Manufacturer                            | ROLINE                                                            |
|-----------------------------------------|-------------------------------------------------------------------|
| Product group                           | Power Cables                                                      |
| Product type                            | Extension cable                                                   |
| Colour                                  | black                                                             |
| Length                                  | 3 m                                                               |
| Connection ports                        | 3P. German, CEE 7/7, Type-E/F Male / open end                     |
| Max. current                            | 16 A                                                              |
| Max. voltage                            | 250V AC                                                           |
| Max. power                              | 3600W                                                             |
| Cable material                          | H05VV-F                                                           |
| Conductor cross section (mm²)           | 1                                                                 |
| Material identification                 | H05VV-F                                                           |
| External diameter of cable              | 7 mm                                                              |
| Quantity of wires                       | 3                                                                 |
| Side 1 description                      | German Type male                                                  |
| Side 1 connector external diameter (mm) | 38                                                                |
| Side 1 Connector Type                   | 3P. German, CEE 7/7, Type-E/F                                     |
| Side 1 Connector<br>Gender              | Male                                                              |
| Side 2 Connector Type                   | open end                                                          |
| Regional use                            | Germany, Austria, Netherlands<br>France, Czech Republic, Slovakia |
| Weight                                  | 287.8 g                                                           |
| Height of packaging (single piece)      | 50 mm                                                             |
| Width of packaging (single piece)       | 80 mm                                                             |
| Depth of packaging (single piece)       | 260 mm                                                            |
|                                         |                                                                   |