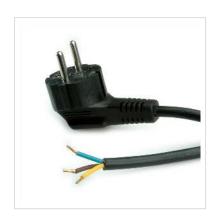

## ROLINE Power Cable with German Type Plug / open end, AC 230V, black, 3 m

**Product No.** 19.08.1111

Designed for Profess

Manufacturer ROLINE

**Manufacturer No.** 19.08.1111

**EAN (single piece)** 7611990138197

Cable with German Type Plug, 16A / 230VAC

Cable: H05VV-F 3G1 3x 0.75mm<sup>2</sup>

Nominal data: 250 VAC/16 A

• Colour: black

## **Technical specifications**

| Manufacturer                            | ROLINE                                                            |
|-----------------------------------------|-------------------------------------------------------------------|
| Product group                           | Power Cables                                                      |
| Product type                            | Extension cable                                                   |
| Colour                                  | black                                                             |
| Length                                  | 3 m                                                               |
| Connection ports                        | 3P. German, CEE 7/7, Type-E/F Male / open end                     |
| Max. current                            | 16 A                                                              |
| Max. voltage                            | 250V AC                                                           |
| Max. power                              | 3600W                                                             |
| Cable material                          | H05VV-F                                                           |
| Conductor cross section (mm²)           | 1                                                                 |
| Material identification                 | H05VV-F                                                           |
| External diameter of cable              | 7 mm                                                              |
| Quantity of wires                       | 3                                                                 |
| Side 1 description                      | German Type male                                                  |
| Side 1 connector external diameter (mm) | 38                                                                |
| Side 1 Connector Type                   | 3P. German, CEE 7/7, Type-E/F                                     |
| Side 1 Connector<br>Gender              | Male                                                              |
| Side 2 Connector Type                   | open end                                                          |
| Regional use                            | Germany, Austria, Netherlands<br>France, Czech Republic, Slovakia |
| Weight                                  | 287.8 g                                                           |
| Height of packaging (single piece)      | 50 mm                                                             |
| Width of packaging (single piece)       | 80 mm                                                             |
| Depth of packaging (single piece)       | 260 mm                                                            |
|                                         |                                                                   |