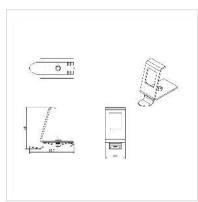

**REMARK: Delivery without Keystone Modules** 

| Technical specifications |  |
|--------------------------|--|
| ROLINE                   |  |
| Connection technology TP |  |
| DIN Rail Adapter         |  |
| silver                   |  |
| 1x Adapter               |  |
| 1                        |  |
| plastic                  |  |
| 48 x 23 x 51,2 mm        |  |
| unloaded                 |  |
| 48 mm                    |  |
| 23 mm                    |  |
|                          |  |

| Depth                              | 51.2 mm  |
|------------------------------------|----------|
| Weight                             | 23.8 g   |
| Height of packaging (single piece) | 20 mm    |
| Width of packaging (single piece)  | 50 mm    |
| Depth of packaging (single piece)  | 50 mm    |
| Package weight (single piece)      | 0.025 kg |