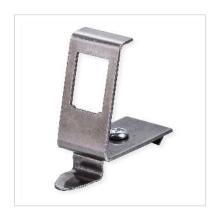

## DIN Rail Adapter, empty for 1x Keystone

- Stainless Steel DIN-Rail Adapter for Keystone, coupler
- For carrying Keystone modules
- For example, an 8-pole e.g. ROLINE Cat. 6A Keystone 26.11.0357/.0358...