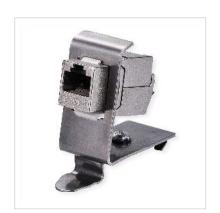

## DIN Rail Adapter, empty for 1x Keystone

- Stainless Steel DIN-Rail Adapter for Keystone, coupler
- For carrying Keystone modules
- For example, an 8-pole e.g. ROLINE Cat. 6A Keystone 26.11.0357/.0358...

**REMARK: Delivery without Keystone Modules** 

| Technical specifications |  |
|--------------------------|--|
| ROLINE                   |  |
| Connection technology TP |  |
| DIN Rail Adapter         |  |
| silver                   |  |
| 1x Adapter               |  |
| 1                        |  |
| plastic                  |  |
| 48 x 23 x 51,2 mm        |  |
| unloaded                 |  |
| 48 mm                    |  |
| 23 mm                    |  |
|                          |  |