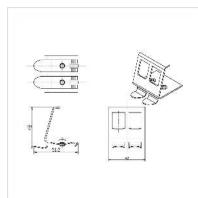

**REMARK: Delivery without Keystone Modules** 

| Technical specifications |                          |
|--------------------------|--------------------------|
| Manufacturer             | ROLINE                   |
| Product group            | Connection technology TP |
| Product type             | DIN Rail Adapter         |
| Colour                   | silver                   |
| Scope of delivery        | 1x Adapter               |
| Quantity of ports        | 2                        |
| Material (casing)        | plastic                  |
| Dimensions (HxWxD)       | 48 x 42 x 51,2 mm        |
| Technical particularity  | unloaded                 |
| Height                   | 48 mm                    |

| Width                              | 42 mm    |
|------------------------------------|----------|
| Depth                              | 51.2 mm  |
| Weight                             | 44 g     |
| Height of packaging (single piece) | 30 mm    |
| Width of packaging (single piece)  | 50 mm    |
| Depth of packaging (single piece)  | 50 mm    |
| Package weight (single piece)      | 0.058 kg |