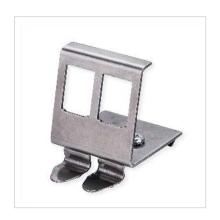

## DIN Rail Adapter, empty for 2x Keystones

- Stainless Steel DIN-Rail Adapter for Keystone, coupler
- For carrying Keystone modules
- For example, an 8-pole e.g. ROLINE Cat. 6A Keystone 26.11.0353/.0358/.0366...

**REMARK: Delivery without Keystone Modules** 

| Technical specifications |                          |
|--------------------------|--------------------------|
| Manufacturer             | ROLINE                   |
| Product group            | Connection technology TP |
| Product type             | DIN Rail Adapter         |
| Colour                   | silver                   |
| Scope of delivery        | 1x Adapter               |
| Quantity of ports        | 2                        |
| Material (casing)        | plastic                  |
| Dimensions (HxWxD)       | 48 x 42 x 51,2 mm        |
| Technical particularity  | unloaded                 |
| Height                   | 48 mm                    |