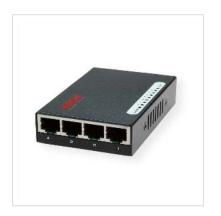

## Very flat pocket size switch in stable metal casing.

• Ports: 8x 10/100BaseTX

- Metal case
- Auto-MDI/MDIX
- Auto-Negotiation
- Store and Forward
- Non-Blocking
- Supports Full-duplex and Flow Control
- MAC addresses: 1K
- Dimensions: 94 × 62 × 20 mm
- Power supply: 5 VDC 1.2A or over USB connection from the PC

| Technical specifications  Manufacturer ROLINE  Product group Network Switches  Product type Fast Ethernet Switch  Colour black |
|--------------------------------------------------------------------------------------------------------------------------------|
| Product type Fast Ethernet Switch                                                                                              |
|                                                                                                                                |
| Colour black                                                                                                                   |
|                                                                                                                                |
| Scope of delivery Switch, power supply, USB power cable, manual                                                                |
| Network standard Fast Ethernet                                                                                                 |
| LAN (Mbps) 10/100                                                                                                              |
| Quantity of ports 8                                                                                                            |

| Fast Ethernet Ports RJ-<br>45         | 8                          |
|---------------------------------------|----------------------------|
| Mounting form                         | Desktop                    |
| Management                            | no                         |
| Stackable                             | no                         |
| Dimensions (HxWxD)                    | 94 × 62 × 20 mm            |
| Power supply unit (internal/external) | External                   |
| Mains connection                      | Appliance Europlug, Type-C |
| Height                                | 94 mm                      |
| Width                                 | 62 mm                      |
| Depth                                 | 20 mm                      |
| Weight                                | 189.4 g                    |
| Height of packaging (single piece)    | 92 mm                      |
| Width of packaging (single piece)     | 100 mm                     |
| Depth of packaging (single piece)     | 100 mm                     |
| Package weight (single piece)         | 0.34 kg                    |