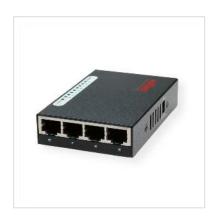

## Very flat pocket size switch in stable metal casing.

• Ports: 8x 10/100BaseTX

- Metal case
- Auto-MDI/MDIX
- Auto-Negotiation
- Store and Forward
- Non-Blocking
- Supports Full-duplex and Flow Control
- MAC addresses: 1K
- Dimensions: 94 × 62 × 20 mm
- Power supply: 5 VDC 1.2A or over USB connection from the PC

| Technical specifications  Manufacturer ROLINE  Product group Network Switches  Product type Fast Ethernet Switch  Colour black |
|--------------------------------------------------------------------------------------------------------------------------------|
| Product type Fast Ethernet Switch                                                                                              |
|                                                                                                                                |
| Colour black                                                                                                                   |
|                                                                                                                                |
| Scope of delivery Switch, power supply, USB power cable, manual                                                                |
| Network standard Fast Ethernet                                                                                                 |
| LAN (Mbps) 10/100                                                                                                              |
| Quantity of ports 8                                                                                                            |

| Fast Ethernet Ports RJ-<br>45         | 8                          |
|---------------------------------------|----------------------------|
| Mounting form                         | Desktop                    |
| Management                            | no                         |
| Stackable                             | no                         |
| Dimensions (HxWxD)                    | 94 × 62 × 20 mm            |
| Power supply unit (internal/external) | External                   |
| Mains connection                      | Appliance Europlug, Type-C |
| Height                                | 94 mm                      |
| Width                                 | 62 mm                      |
| Depth                                 | 20 mm                      |
| Weight                                | 189.4 g                    |
| Height of packaging (single piece)    | 92 mm                      |
| Width of packaging (single piece)     | 100 mm                     |
| Depth of packaging (single piece)     | 100 mm                     |
| Package weight (single piece)         | 0.34 kg                    |