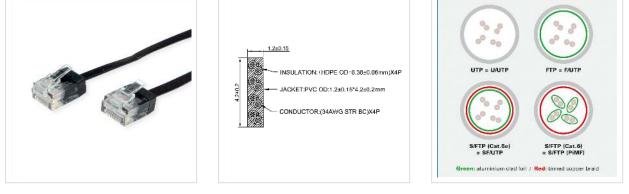

## Category 6A unshielded patch cord with RJ-45 connectors on both sides. Extra-flat network cable for use where space is limited.

- Flat cable for special applications
- Durable cables thanks to kink protection
- Contact settings 1:1 in accordance with EIA/TIA 568, 8 lines
- Construction: 8 wires, flexible core, AWG34
- Plug with gold plated contacts
- Colour: black

| Technical specifications |                    |  |
|--------------------------|--------------------|--|
| Manufacturer             | ROLINE             |  |
| Product group            | Twisted Pair Cable |  |
| Product type             | UTP Patch Cables   |  |
| Colour                   | black              |  |
| Length                   | 1 m                |  |
| Shield type              | UTP                |  |

| Transfer quality                      | Cat6A / Class EA |
|---------------------------------------|------------------|
| Impedance                             | 100 Ohm          |
| Quantity of wires                     | 8                |
| Conductor type                        | Stranded         |
| Crossed                               | no               |
| Ribbon cable                          | yes              |
| Locking lever                         | no               |
| Anti-kink sleeve                      | Moulded-on       |
| Colour (Spout)                        | black            |
| Cable LSOH                            | no               |
| Side 1 Connector Type                 | RJ-45            |
| Side 1 Connector<br>Gender            | Male             |
| Side 2 Connector Type                 | RJ-45            |
| Side 2 Connector<br>Gender            | Male             |
| Connector Type RJ45                   | Standard         |
| Technical particularity               | Flat cable       |
| Weight                                | 11.4 g           |
| Height of packaging<br>(single piece) | 20 mm            |
| Width of packaging<br>(single piece)  | 20 mm            |
| Depth of packaging<br>(single piece)  | 20 mm            |
| Package weight (single<br>piece)      | 0.012 kg         |