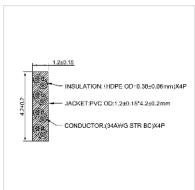

## Category 6A unshielded patch cord with RJ-45 connectors on both sides. Extra-flat network cable for use where space is limited.

- Flat cable for special applications
- Durable cables thanks to kink protection
- Contact settings 1:1 in accordance with EIA/TIA 568, 8 lines
- Construction: 8 wires, flexible core, AWG34
- Plug with gold plated contacts
- Colour: black

| Transfer quality                   | Cat6A / Class EA |
|------------------------------------|------------------|
| Impedance                          | 100 Ohm          |
| Quantity of wires                  | 8                |
| Conductor type                     | Stranded         |
| Crossed                            | no               |
| Ribbon cable                       | yes              |
| Locking lever                      | no               |
| Anti-kink sleeve                   | Moulded-on       |
| Colour (Spout)                     | black            |
| Cable LSOH                         | no               |
| Side 1 Connector Type              | RJ-45            |
| Side 1 Connector<br>Gender         | Male             |
| Side 2 Connector Type              | RJ-45            |
| Side 2 Connector<br>Gender         | Male             |
| Connector Type RJ45                | Standard         |
| Technical particularity            | Flat cable       |
| Weight                             | 15.6 g           |
| Height of packaging (single piece) | 20 mm            |
| Width of packaging (single piece)  | 10 mm            |
| Depth of packaging (single piece)  | 30 mm            |
| Package weight (single piece)      | 0.01 kg          |