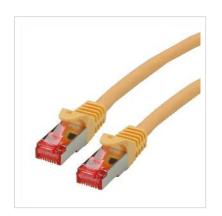

## ROLINE S/FTP Patch Cord Cat.6 Component Level, LSOH, yellow, 1.5 m

**Product No.** 21.15.2624

Designed for Pr

Manufacturer

ROLINE

Manufacturer No.

21.15.2624

**EAN** (single piece)

7611990135127

Patch cable for networking connections between devices. Prepared double shielded Twisted Pair cable with screened RJ-45 connectors on both ends. Durable due to moulded kink protection. Flexible cable, suitable for narrow bending. High quality plugs with gold plated contacts. Contact settings 1:1, in accordance with the EIA/TIA 568 standard. Construction: 4-pair stranded copper wire. Complete braid shielding. Pairs shielded with aluminium clad polyester foil. Halogen-free, flame retardant, low smoke.