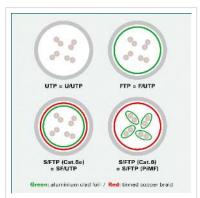

7611990135127

Patch cable for networking connections between devices. Prepared double shielded Twisted Pair cable with screened RJ-45 connectors on both ends. Durable due to moulded kink protection. Flexible cable, suitable for narrow bending. High quality plugs with gold plated contacts. Contact settings 1:1, in accordance with the EIA/TIA 568 standard. Construction: 4-pair stranded copper wire. Complete braid shielding. Pairs shielded with aluminium clad polyester foil. Halogen-free, flame retardant, low smoke.

## 100% Component Level testing

| Manufacturer     | ROLINE             |
|------------------|--------------------|
|                  |                    |
| Product group    | Twisted Pair Cable |
| Product type     | S/FTP Patchcord    |
| Colour           | yellow             |
| Length           | 1.5 m              |
| Shield type      | SFTP               |
| Transfer quality | Cat6 / Class E     |