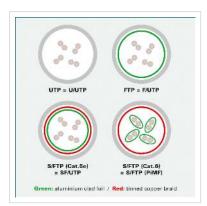

## ROLINE S/FTP Patch Cord Cat.6A, Component Level, LSOH, green, 1.5 m

**Product No.** 21.15.2834

- Patch cable for networking connections between devices.
- Prepared double shielded Twisted Pair cable with screened RJ-45 connectors on both ends.
- Durable due to moulded kink protection.
- Flexible cable, suitable for narrow bending.
- High quality plugs with gold plated contacts.
- Contact settings 1:1, in accordance with the EIA/TIA 568 standard.
- Construction: 4-pair stranded copper wire.
- Complete braid shielding. Pairs shielded with aluminium clad polyester foil.

| Shield type                        | SFTP             |
|------------------------------------|------------------|
| Transfer quality                   | Cat6A / Class EA |
| Component-Level certified          | yes              |
| Quantity of wires                  | 8                |
| Conductor cross section (AWG)      | AWG 26           |
| Conductor type                     | Stranded         |
| Crossed                            | no               |
| Locking lever                      | yes              |
| Anti-kink sleeve                   | Moulded-on       |
| Colour (Spout)                     | green            |
| Cable LSOH                         | yes              |
| Side 1 Connector Type              | RJ-45            |
| Side 1 Connector<br>Gender         | Male             |
| Side 2 Connector Type              | RJ-45            |
| Side 2 Connector<br>Gender         | Male             |
| Connector Type RJ45                | Standard         |
| Weight                             | 63.7 g           |
| Height of packaging (single piece) | 20 mm            |
| Width of packaging (single piece)  | 180 mm           |
| Depth of packaging (single piece)  | 170 mm           |
| Package weight (single piece)      | 0.075 kg         |
|                                    |                  |