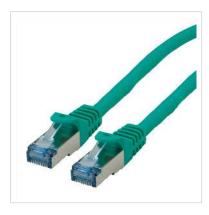

## ROLINE S/FTP Patch Cord Cat.6A, Component Level, LSOH, green, 1.5 m

**Product No.** 21.15.2834

- Patch cable for networking connections between devices.
- Prepared double shielded Twisted Pair cable with screened RJ-45 connectors on both ends.
- Durable due to moulded kink protection.
- Flexible cable, suitable for narrow bending.
- High quality plugs with gold plated contacts.
- Contact settings 1:1, in accordance with the EIA/TIA 568 standard.
- Construction: 4-pair stranded copper wire.
- Complete braid shielding. Pairs shielded with aluminium clad polyester foil.

| Shield type                        | SFTP             |
|------------------------------------|------------------|
| Transfer quality                   | Cat6A / Class EA |
| Component-Level certified          | yes              |
| Quantity of wires                  | 8                |
| Conductor cross section (AWG)      | AWG 26           |
| Conductor type                     | Stranded         |
| Crossed                            | no               |
| Locking lever                      | yes              |
| Anti-kink sleeve                   | Moulded-on       |
| Colour (Spout)                     | green            |
| Cable LSOH                         | yes              |
| Side 1 Connector Type              | RJ-45            |
| Side 1 Connector<br>Gender         | Male             |
| Side 2 Connector Type              | RJ-45            |
| Side 2 Connector<br>Gender         | Male             |
| Connector Type RJ45                | Standard         |
| Weight                             | 63.7 g           |
| Height of packaging (single piece) | 20 mm            |
| Width of packaging (single piece)  | 180 mm           |
| Depth of packaging (single piece)  | 170 mm           |
| Package weight (single piece)      | 0.075 kg         |
|                                    |                  |