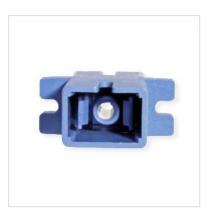

## **ROLINE Fibre Optic Adapter SC Simplex Single-Mode, Z**

Product No. 21.17.0071

Manufacturer ROLINE

Manufacturer No. 21.17.0071

EAN (single piece) 7611990147281

- Fiber optic adapters and couplings for cost effective fiber-optic cabling
- SC / SC socket
- For installation or extension of fiber optic cables
- High quality plastic housing
- Guide sleeves of the ferrule made of zirconium (Z)
- Suitable for single-mode fiber optic cable