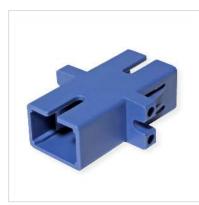

## **ROLINE Fibre Optic Adapter SC Simplex Single-Mode, Z**

Product No. 21.17.0071

Manufacturer ROLINE

Manufacturer No. 21.17.0071

EAN (single piece) 7611990147281

- Fiber optic adapters and couplings for cost effective fiber-optic cabling
- SC / SC socket
- For installation or extension of fiber optic cables
- High quality plastic housing
- Guide sleeves of the ferrule made of zirconium (Z)
- Suitable for single-mode fiber optic cable