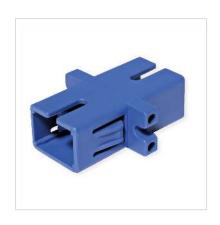

## **ROLINE Fibre Optic Adapter SC Simplex Single-Mode, Z**

Product No. 21.17.0071

Manufacturer ROLINE

Manufacturer No. 21.17.0071

EAN (single piece) 7611990147281

- Fiber optic adapters and couplings for cost effective fiber-optic cabling
- SC / SC socket
- For installation or extension of fiber optic cables
- High quality plastic housing
- Guide sleeves of the ferrule made of zirconium (Z)
- Suitable for single-mode fiber optic cable